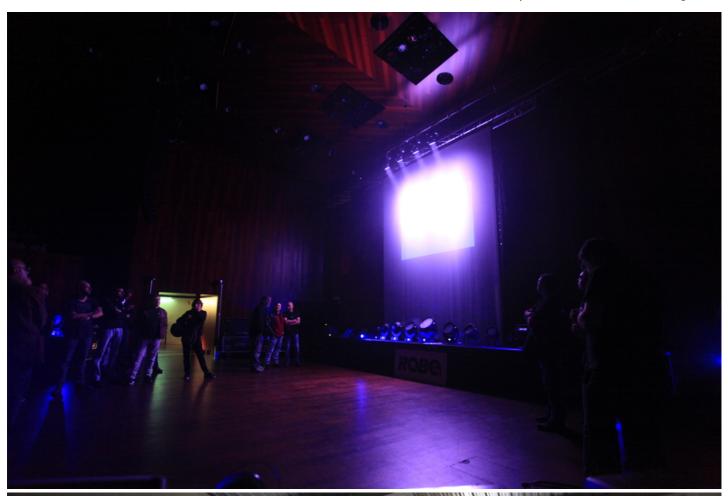

Robe's Spanish distributor EES (Entertainment Equipment Supplies SL) staged a 10 day roadshow covering several important regional centres - including two days in Madrid and two separate events at different venues in Barcelona - to highlight the latest Robe technologies to interested parties.

The full ROBIN range featured including all the most recently launched products including the amazing Pointe ... which in just a few months has become Robe's fastest ever selling product! The roadshows attracted up to 80 people at some sessions and included people working for rental companies, lighting and visual designers, key TV and theatre technicians, installers, event producers, specifiers and integrators.