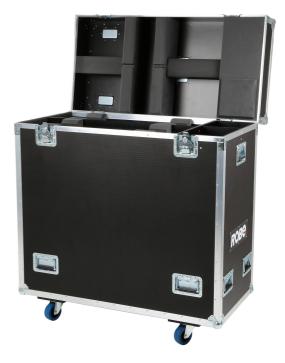

## **Dual Top Loader Case pixelPATT**™

This Dual Top Loader Case provides full protection two pixelPATT<sup>™</sup> units. It was built to endure the rigors of touring and rental market. The case is manufactured from high-quality, water repellent 7 mm thick plywood. The features include durable construction, consisting of ball corners, strong metal handles and roller castors on the base to enable easy roll-on and roll-out.