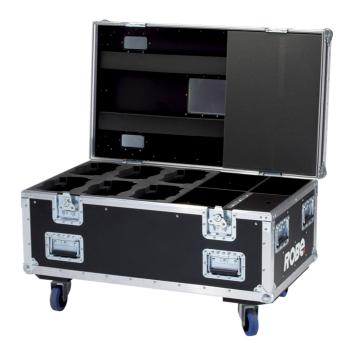

## Six-Pack Top Loader Case LEDBeam 100™

This case can fit six units of ROBIN 100 LEDBeam and offers another four compartments for accessories. It is constructed from high-quality, water repellent 9 mm thick plywood. It has a black finish exterior and features aluminium protected edges and tough steel corners. This case is equipped with four metal recessed wheels for easy transport.