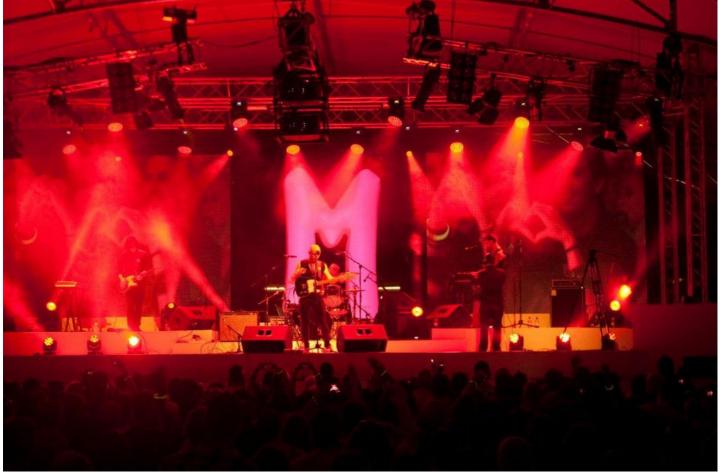

## **Products Involved**

LEDBeam 100™ ROBIN® 600E Beam ROBIN® 600E Spot™ ROBIN® 600E Wash

'Robe ROBIN moving lights including the new LEDBeam 100s and 600 Washes, Spots and Beams were used by technical services provider Hirezone Audio Visual for the Durban leg of the 'Super M Live' event, headlined by South Africa's favourite rockers, The Parlotones.

The event - an experiential to promote Clover's Super M milk drink - was staged at Durban's Wavehouse, with Hirezone's Richard Gild the project manager.

For the lighting rig, the company worked to the specification of Parlotones' LD Travis Yeatman, and also provided the most appropriate fixtures for the venue, with which they are very familiar and features a relatively low ceiling height.

Lights were hung above the stage on a ground support system - optimised to gain every last millimetre of headroom - and also on the deck.

The Robe elements included six ROBIN 600E Spots and six 600E Washes on the back bar, with another six ROBIN 600E Washes on the mid stage bar. On the floor were two 600E Spots, six ROBIN 600E Beams and six ROBIN LEDBeam 100s.

The tiny but hugely bright LEDBeam 100 is an absolutely perfect fixture for this type of environment. There was also a selection of generic lighting fixtures and strobes, all of which were controlled by Travis using an Avolites Tiger Touch.