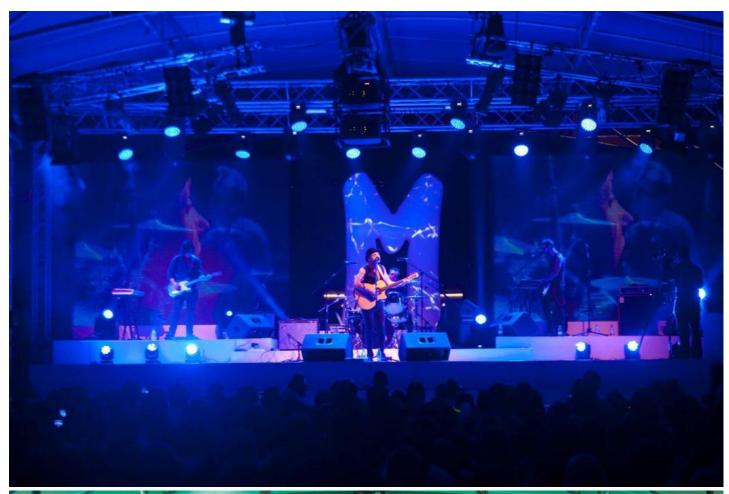

The event - an experiential to promote Clover's Super M milk drink - was staged at Durban's Wavehouse, with Hirezone's Richard Gild the project manager.

For the lighting rig, the company worked to the specification of Parlotones' LD Travis Yeatman, and also provided the most appropriate fixtures for the venue, with which they are very familiar and features a relatively low ceiling height.

Lights were hung above the stage on a ground support system - optimised to gain every last millimetre of headroom - and also on the deck.

The Robe elements included six ROBIN 600E Spots and six 600E Washes on the back bar, with another six ROBIN 600E Washes on the mid stage bar. On the floor were two 600E Spots, six ROBIN 600E Beams and six ROBIN LEDBeam 100s.

The tiny but hugely bright LEDBeam 100 is an absolutely perfect fixture for this type of environment. There was also a selection of generic lighting fixtures and strobes, all of which were controlled by Travis using an Avolites Tiger Touch.