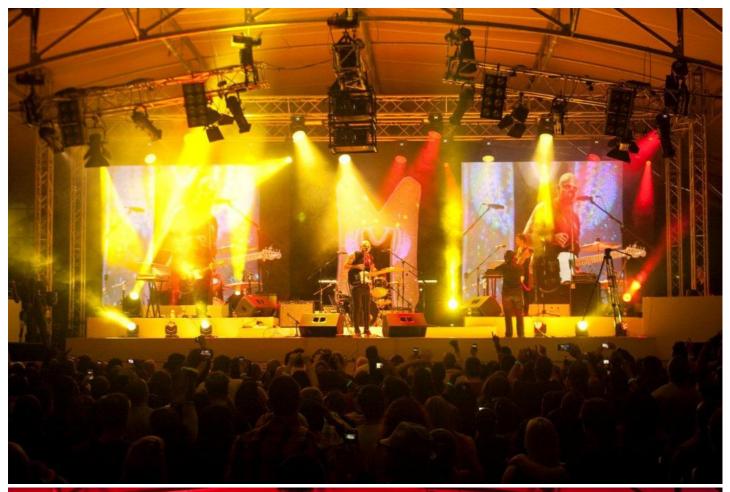

The event - an experiential to promote Clover's Super M milk drink - was staged at Durban's Wavehouse, with Hirezone's Richard Gild the project manager.

For the lighting rig, the company worked to the specification of Parlotones' LD Travis Yeatman, and also provided the most appropriate fixtures for the venue, with which they are very familiar and features a relatively low ceiling height.

Lights were hung above the stage on a ground support system - optimised to gain every last millimetre of headroom - and also on the deck.

The Robe elements included six ROBIN 600E Spots and six 600E Washes on the back bar, with another six ROBIN 600E Washes on the mid stage bar. On the floor were two 600E Spots, six ROBIN 600E Beams and six ROBIN LEDBeam 100s.

The tiny but hugely bright LEDBeam 100 is an absolutely perfect fixture for this type of environment. There was also a selection of generic lighting fixtures and strobes, all of which were controlled by Travis using an Avolites Tiger Touch.