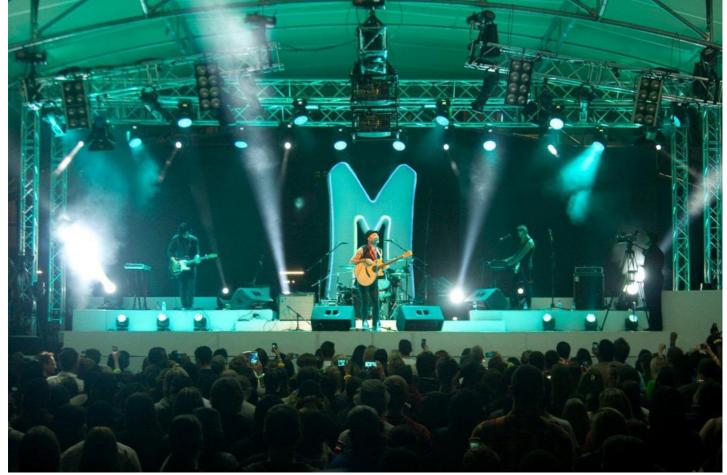

The event - an experiential to promote Clover's Super M milk drink - was staged at Durban's Wavehouse, with Hirezone's Richard Gild the project manager.

For the lighting rig, the company worked to the specification of Parlotones' LD Travis Yeatman, and also provided the most appropriate fixtures for the venue, with which they are very familiar and features a relatively low ceiling height.

Lights were hung above the stage on a ground support system - optimised to gain every last millimetre of headroom - and also on the deck.

The Robe elements included six ROBIN 600E Spots and six 600E Washes on the back bar, with another six ROBIN 600E Washes on the mid stage bar. On the floor were two 600E Spots, six ROBIN 600E Beams and six ROBIN LEDBeam 100s.

The tiny but hugely bright LEDBeam 100 is an absolutely perfect fixture for this type of environment. There was also a selection of generic lighting fixtures and strobes, all of which were controlled by Travis using an Avolites Tiger Touch.