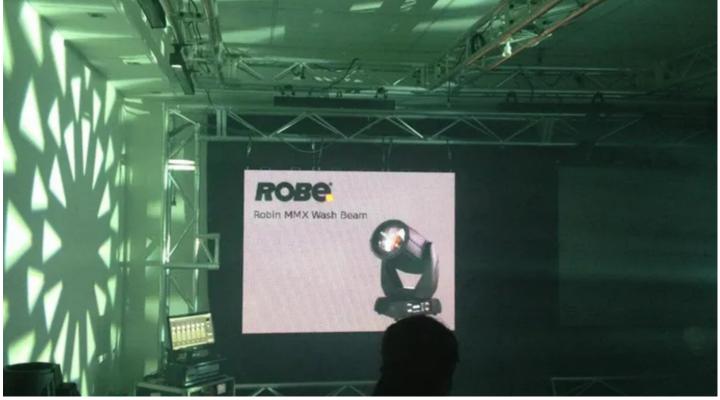

ROBIN® DLX Spot

Robe's Australian distributors, The ULA Group, staged an action-packed, multicity Roadshow just ahead of the Festive Season, which visited 11 cities in six states nationwide, showcasing Robe's latest LED Wash and Beam, DL and MMX series'.

All were universally impressed by the latest Robe products and the Roadshow was a massive success!

People were amazed at the features and functionality of the DL series and completely blown away by the ROBIN MMX WashBeam in particular, which all involved agree was the highlight of the demonstration – both Roadshow guests and the ULA crew.