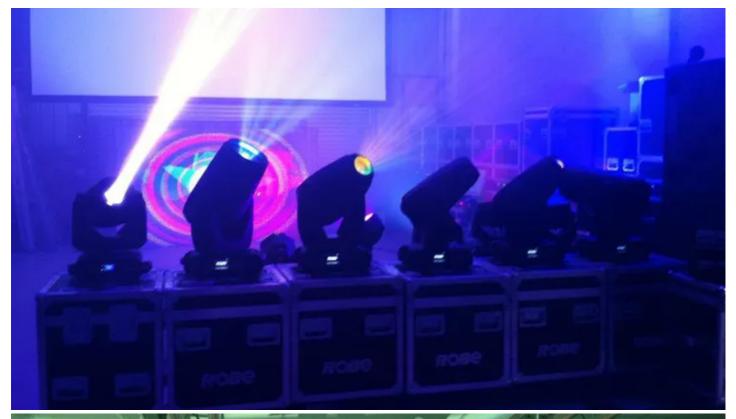

All were universally impressed by the latest Robe products and the Roadshow was a massive success!

People were amazed at the features and functionality of the DL series and completely blown away by the ROBIN MMX WashBeam in particular, which all involved agree was the highlight of the demonstration – both Roadshow guests and the ULA crew.

They concluded that the MMX WashBeam is a great multi-purpose fixture offering a unique combination of features – including rotating gobos for stunning aerial effects and an innovative set of internal barndoors - putting it in a class of its own.