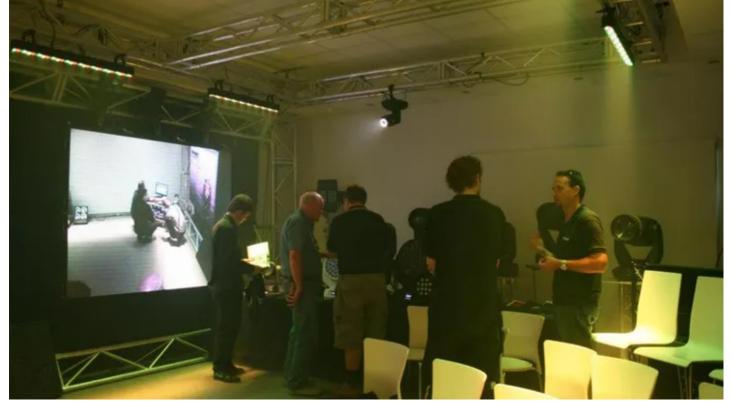

ROBIN® DLX Spot

Robe's Australian distributors, The ULA Group, staged an action-packed, multicity Roadshow just ahead of the Festive Season, which visited 11 cities in six states nationwide, showcasing Robe's latest LED Wash and Beam, DL and MMX series'.

The demonstrations were led by ULA's Tony Lukeman and John Buchanan, who split the locations between them.

In each city, the general demo format consisted of comprehensive product presentation followed by the chance for in-depth Q&A and closer examination of the products.

Additionally, one-to-ones were arranged for key clients and potential customers.

This was followed by 'Open House' time where everyone could relax, mingle and socialise, which also offered the opportunity for the ULA team to gain important and direct feedback from their clients and end users. It also proved a great way to thank everyone for their support throughout 2012 approaching the end of a mega-busy and successful year for ULA, Australia's leading entertainment technology sales company.