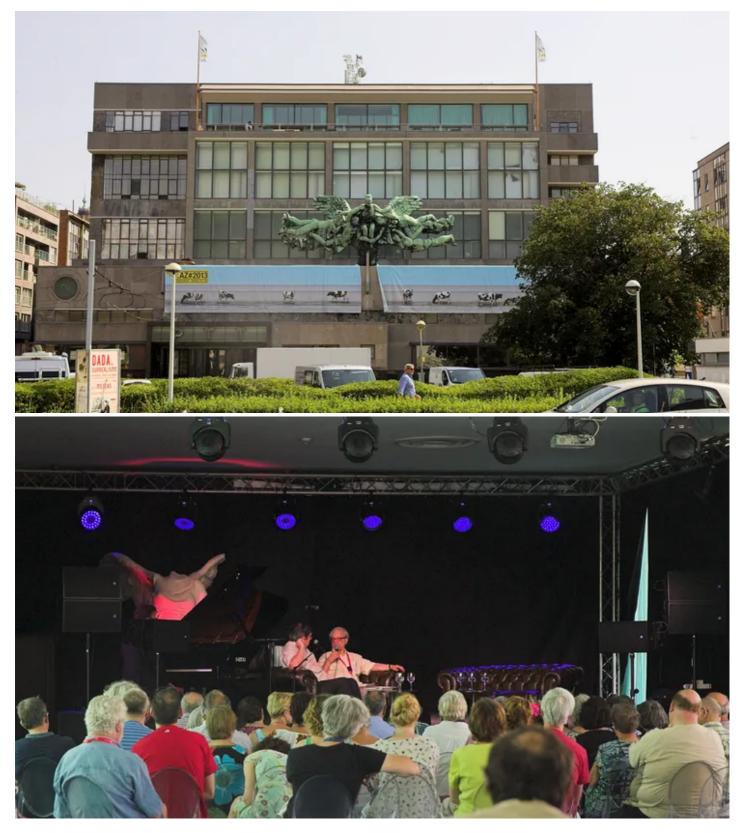

## **Products Involved**

**ROBIN® Actor 6** 

De Grote Post Theatre in the popular seaside resort of Oostende in Belgium is a busy culture centre housed in the city's former post office building. It's primarily a receiving

house hosting a lively performance programme encompassing drama, musicals, dance performances, music, comedy, live arts, etc., involving around 250 shows a year.

It's also the first culture centre in Belgium to invest in Robe's Actor 6 range of LED luminaires, with 32 fixtures newly purchased from Benelux distributor, Controllux.

The theatre has two auditoriums, with 400 seats and 200 seats respectively, plus several studios and conference rooms which are frequently used for arts-related workshops, lectures, talks and telecasts. The sale of the Robes was handled for Controllux by theatre specialist Jeff de Clerck, who comments, "The theatre wanted a flexible power-and-cost-saving solution to start replacing their standard halogen lanterns, and Robe's Actor 6 fitted the bill perfectly".