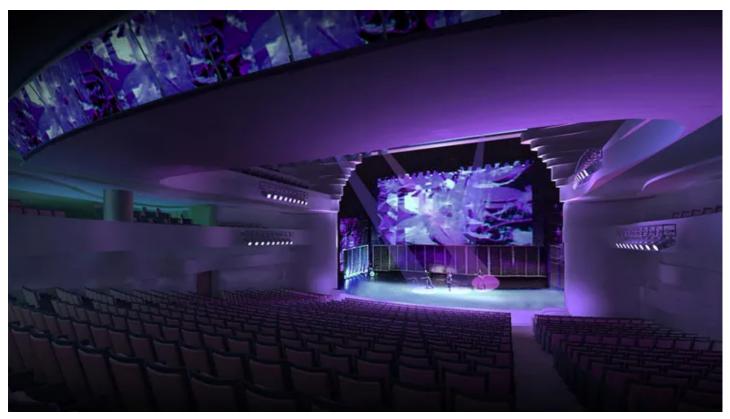

## Robe at Songlei Theatre, Beijing

## **Products Involved**

**LEDWash 600™ MMX Spot™ ROBIN® 300E Spot** 

Over 80 Robe moving lights have been installed at the Oriental Songlei Theatre in Beijing, a new 1200 capacity cultural and arts centre, part of a major joint venture by the Beijing Oriental Songlei Musical Development Company and the Dongcheng District Government of Beijing.

The fixtures were selected to enable designers and creatives working in the theatre a dynamic mix of lighting for all types of performance – musicals, dance shows, comedy and drama. Oriental Songlei Theatre is both a producing and receiving house ... with a lively programme and a focus on musical theatre.

With this new moving light rig in place, it will make an enormous difference to the potential quality and diversity of lightshows that can be produced. "I am confident the theatre's LDs and all those working in the space with visiting productions will have all the creative choices they need," states Huaxiang Yang.