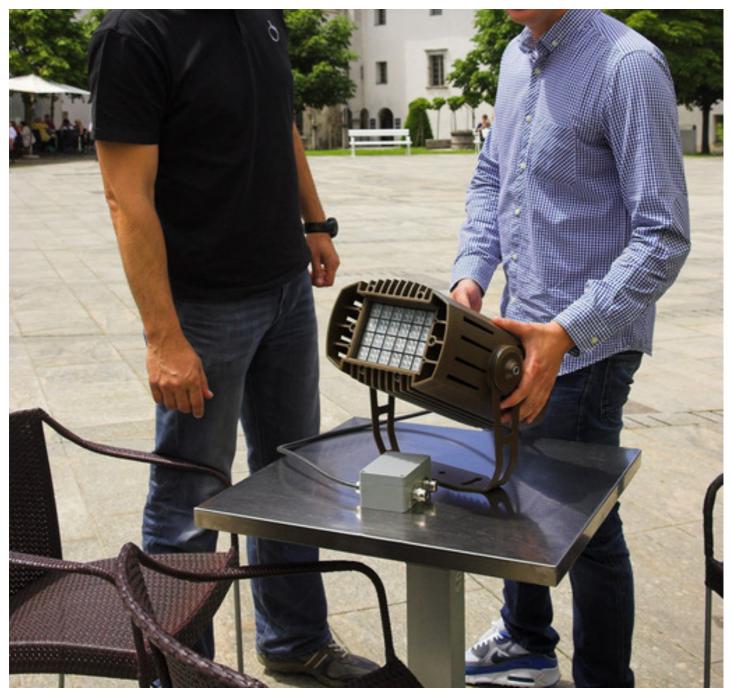

## **Products Involved**

CitySource 96™

Beautiful Ljubljana Castle dates back to the 12th century and is one of the landmark attractions of the Slovenian capital. It has recently taken delivery of Robe CitySource 96 LED flood fixtures which are being used to illuminate external elements of the Courtyard for summer evenings and various events.

The CitySource 96s were specified by Tomaz Novak, the Castle's Technical Manager. They have been fitted with the integral Lumen Radio wireless DMX receiver cards allowing remote data control, which is especially useful for outdoor applications, for convenience of operation and saving on cabling. It is also very easy to move the units around as needed.

The first CitySource 96s to arrive on site out of the batch are custom painted to RAL 8014 to match the bronzy brown colour of the Castle roof.

Mostly, the fixtures will be run in a signature soft white colour, but the colour will be changed for events which include film screenings in the summer and the winter festive season, and they can also be moved into different places in the courtyard which additionally houses two of the city's leading restaurants.

790 Tel: +420-571-751500 tem Fax: +420-571-751515 iblic Email: info@robe.cz

Robe's CitySource 96 features high powered RGBW LEDs which are densely populated to produce the very bright output. The unit is completely silent due to the convection cooling system and the IP 65 is great for exterior installations like this. The unique combination of RGBW LED colours delivers a stunning quality of white light rarely seen in competitive products, and this is now being appreciated at Ljubljana Castle.