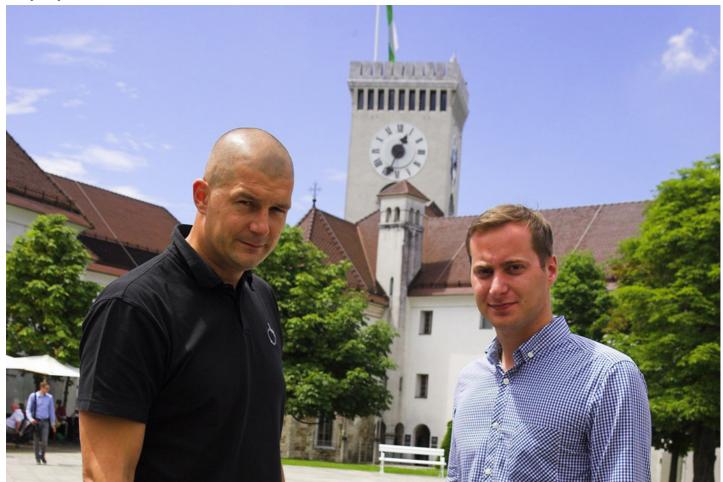

## **Products Involved**

CitySource 96™

Beautiful Ljubljana Castle dates back to the 12th century and is one of the landmark attractions of the Slovenian capital. It has recently taken delivery of Robe CitySource 96 LED flood fixtures which are being used to illuminate external elements of the Courtyard for summer evenings and various events.

The CitySource 96s were specified by Tomaz Novak, the Castle's Technical Manager. They have been fitted with the integral Lumen Radio wireless DMX receiver cards allowing remote data control, which is especially useful for outdoor applications, for convenience of operation and saving on cabling. It is also very easy to move the units around as needed.

Novak was looking at various fixtures for the task of lighting the courtyard and consulted MK Light Sound, Robe's Slovenian distributor - amongst others.

He has also has previous good experiences with Robe as they purchased some LED PARs a couple of years ago.