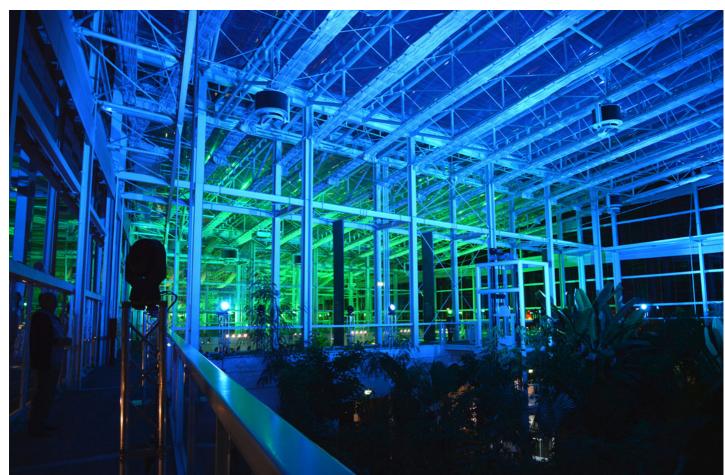

## **Products Involved**

LEDWash 600™

Fifty Robe LEDWash 600s were used for a week long installation to celebrate the inauguration of the new Biodiversity Garden at the famous Orto Botanico di Padova (Padua Botanical Gardens) in Padua, Italy.

LEDWashes were specified because the brief was to highlight the impressive building with a series of sympathetic colours - greens and blues, aquas - both primaries and secondaries to blend in with the foliage, and also because an eco-friendly lightsource was - naturally - essential.

The LEDWash 600 ticked all the boxes and also had the power and punch to be able to illuminate large areas throughout the interior of the vast building, and the high quality and homogenized nature of the light output was also considered.

The fixtures were rigged on a series 1.5 metre high custom trussing towers dotted around the huge and impressive space, constructed from white steel and glass which houses five different greenhouses with plant specimens and vegetation from different microclimates.