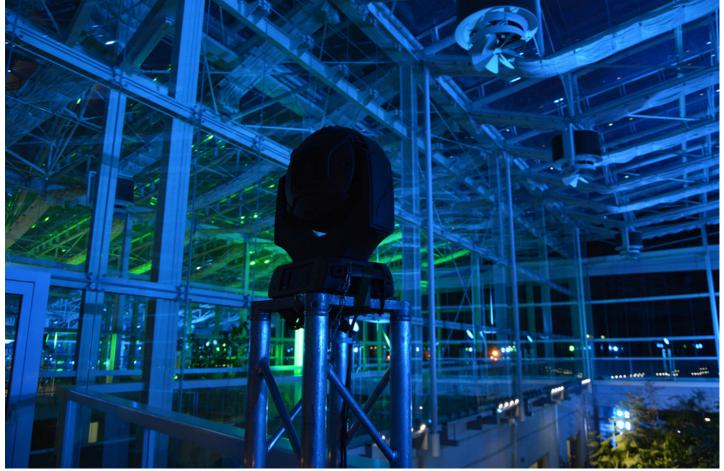

## **Products Involved**

LEDWash 600™

Fifty Robe LEDWash 600s were used for a week long installation to celebrate the inauguration of the new Biodiversity Garden at the famous Orto Botanico di Padova (Padua Botanical Gardens) in Padua, Italy.

The LEDWash 600 ticked all the boxes and also had the power and punch to be able to illuminate large areas throughout the interior of the vast building, and the high quality and homogenized nature of the light output was also considered.

The fixtures were rigged on a series 1.5 metre high custom trussing towers dotted around the huge and impressive space, constructed from white steel and glass which houses five different greenhouses with plant specimens and vegetation from different microclimates.