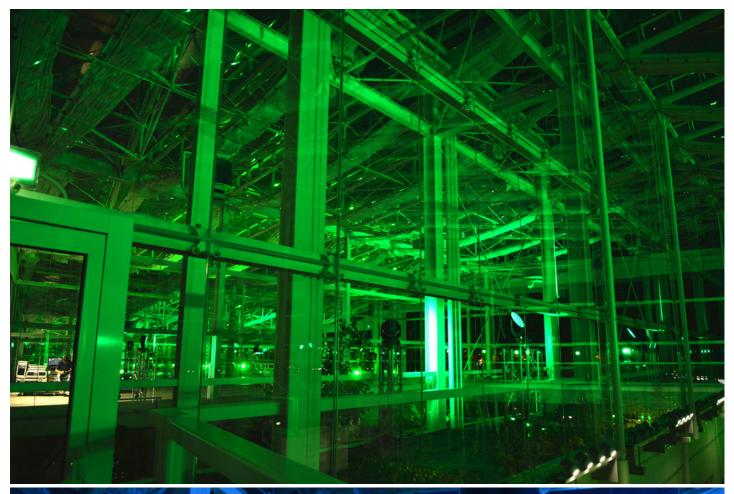

LEDWashes were specified because the brief was to highlight the impressive building with a series of sympathetic colours - greens and blues, aquas - both primaries and secondaries to blend in with the foliage, and also because an eco-friendly lightsource was - naturally - essential.

The LEDWash 600 ticked all the boxes and also had the power and punch to be able to illuminate large areas throughout the interior of the vast building, and the high quality and homogenized nature of the light output was also considered.

The fixtures were rigged on a series 1.5 metre high custom trussing towers dotted around the huge and impressive space, constructed from white steel and glass which houses five different greenhouses with plant specimens and vegetation from different microclimates.