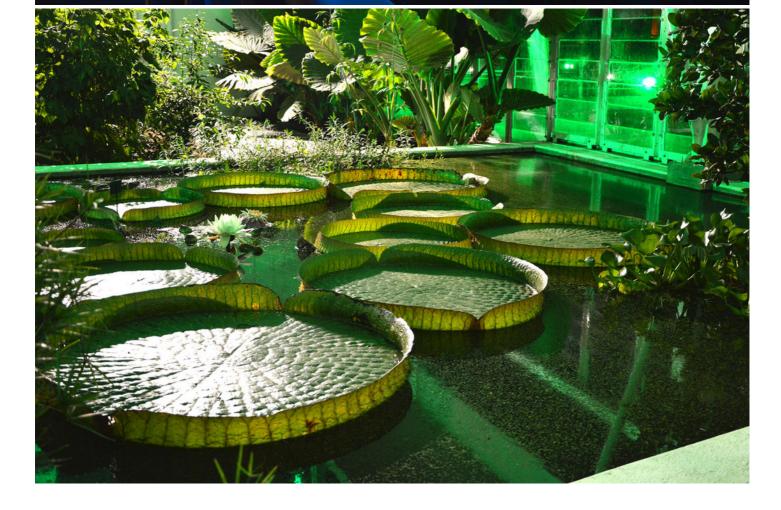

Founded in 1545 by the Venetian Republic, Orto Botanico di Padova is the world's oldest academic botanical garden still in its original location. Affiliated with the University of Padua, it currently covers around 22,000 square metres, and is known for its special collections and historical design.

LEDWashes were specified because the brief was to highlight the impressive building with a series of sympathetic colours - greens and blues, aquas - both primaries and secondaries to blend in with the foliage, and also because an eco-friendly lightsource was - naturally - essential.

The LEDWash 600 ticked all the boxes and also had the power and punch to be able to illuminate large areas throughout the interior of the vast building, and the high quality and homogenized nature of the light output was also considered.

The fixtures were rigged on a series 1.5 metre high custom trussing towers dotted around the huge and impressive space, constructed from white steel and glass which houses five different greenhouses with plant specimens and vegetation from different microclimates.