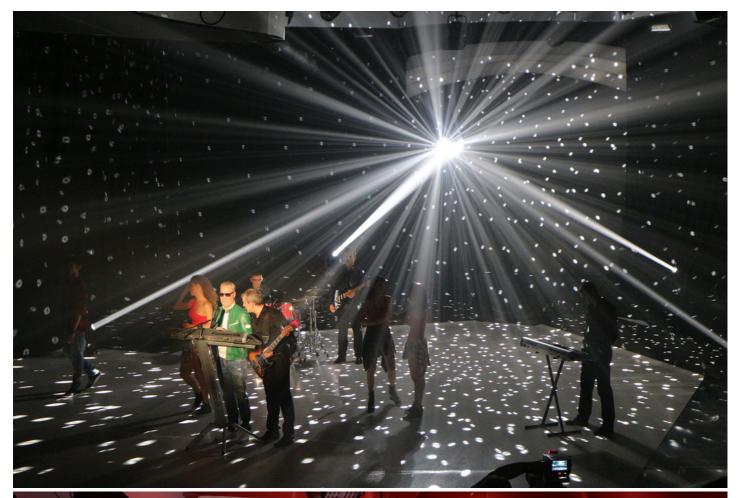

A total of 72 x Pointes have now been delivered to Grand Production by Robe's Serbian distributor AVL Projekt over the last two years.

Hugely popular weekly TV show It's Never Too Late - which airs on the Serbian national Prva TV channel and the Grand TV channel - is produced in Studio 1, as well as a host of other music-based shows including Grand Stars, Grand Parade and Grand Cocktail, all featuring the best of Balkans pop, folk and pop-folk.

The Pointe is an ideal fixture for Studio 5 for numerous reasons ... the small size and light weight being one and related to that, the fact a Pointe cab be rigged easily by one person.

Goran is impressed with the brightness of the fixture, the speed of the pan / tilt - and of the colour wheels - together with the Pointe's 6 and 8-facet prisms, which are perfect for creating a diverse range of effects, especially when combined with gobos and haze.

The 2000 hour guarantee on the lamp, the touchscreen display on the unit and the ArtNet compatibility are additional factors giving the Pointe its edge reckons Goran.

The truly 'multi-purpose' nature of the Pointes makes them a perfect 'work-horse' fixture for a busy TV studio like this, which has to showcase numerous styles of programme and genres of music and make them all look different - from the classical to the modern.