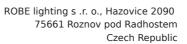

Maximo Park's LD Olly Suckling brought in his famously eye-catching 'M-A-X-I-M-O' sign which is made up of Robe CycFX LED battens and was a feature of their last extensive tour.

This updated version of the sign – also supplied by R&M Productions on this occasion and for the tour – featured an additional CycFX 4 unit making up the bridge of the A, and joining the  $28 \times \text{CycFX}$  8s in the design.

R&M's Robbie Baxter commented, "It was really exciting to be involved in a completely new and original event, and it's great to see the city centre being utilised for more music events which really unite the community."