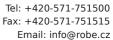

Maximo Park's LD Olly Suckling brought in his famously eye-catching 'M-A-X-I-M-O' sign which is made up of Robe CycFX LED battens and was a feature of their last extensive tour.

This updated version of the sign – also supplied by R&M Productions on this occasion and for the tour – featured an additional CycFX 4 unit making up the bridge of the A, and joining the  $28 \times \text{CycFX}$  8s in the design.

R&M's Robbie Baxter commented, "It was really exciting to be involved in a completely new and original event, and it's great to see the city centre being utilised for more music events which really unite the community."