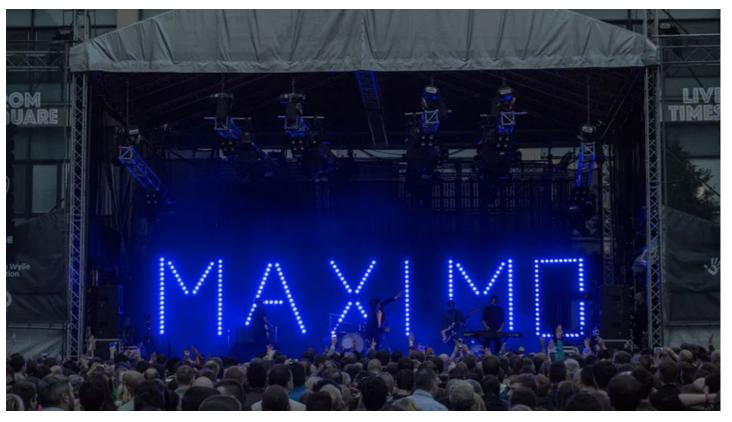

Maximo Park's LD Olly Suckling brought in his famously eye-catching 'M-A-X-I-M-O' sign which is made up of Robe CycFX LED battens and was a feature of their last extensive tour.

This updated version of the sign – also supplied by R&M Productions on this occasion and for the tour – featured an additional CycFX 4 unit making up the bridge of the A, and joining the  $28 \times \text{CycFX}$  8s in the design.