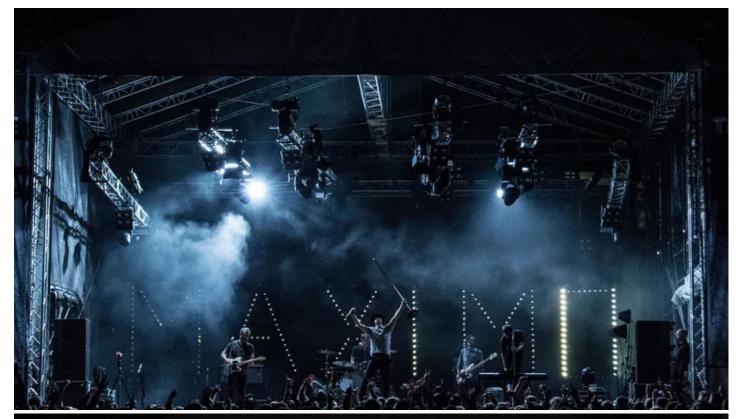

## **Products Involved**

CycFX 4™ CycFX 8™ DL4X Spot™ LEDBeam 100™ LEDWash 600™ Pointe®

The first three-day Times Square 'Weekender' Festival was staged in the centre of Newcastle in the UK and was closed with a rousing performance by local heroes Maximo Park, with an all Robe moving light rig supplied to the event by locally based R&M Productions.

Six trusses were sub-hung in the roof and 16 x Robe DLX4 LED Spots were rigged across these to provide key lighting and specials.

They were joined by  $16 \times Pointes$ ,  $12 \times LEDBeam 100s$  and  $14 \times LEDWash 600s$  plus strobes and blinders from R&M, which has a stock of Robe and has been investing steadily in the brand for the last few years.

Maximo Park's LD Olly Suckling brought in his famously eye-catching 'M-A-X-I-M-O' sign which is made up of Robe CycFX LED battens and was a feature of their last extensive tour.

This updated version of the sign – also supplied by R&M Productions on this occasion and for the tour – featured an additional CycFX 4 unit making up the bridge of the A, and joining the  $28 \times \text{CycFX}$  8s in the design.