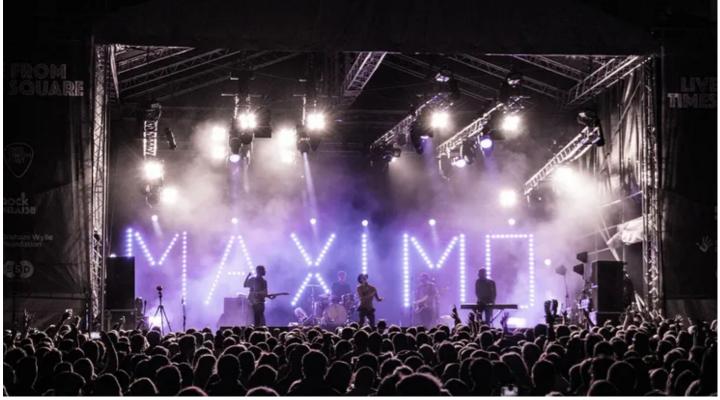

## **Products Involved**

CycFX 4™ CycFX 8™ DL4X Spot™ LEDBeam 100™ LEDWash 600™ Pointe®

The first three-day Times Square 'Weekender' Festival was staged in the centre of Newcastle in the UK and was closed with a rousing performance by local heroes Maximo Park, with an all Robe moving light rig supplied to the event by locally based R&M Productions.

Maximo Park's LD Olly Suckling brought in his famously eye-catching 'M-A-X-I-M-O' sign which is made up of Robe CycFX LED battens and was a feature of their last extensive tour.

This updated version of the sign – also supplied by R&M Productions on this occasion and for the tour – featured an additional CycFX 4 unit making up the bridge of the A, and joining the  $28 \times \text{CycFX}$  8s in the design.