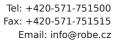

The six LEDWash 300s were positioned on the band risers, while the six LEDWash 600s were downstage at the sides of the stage, so ideal for front lighting the singers and also for general filler on the band.

"The LEDWashes were perfect for the job," he explained. Their colours matched beautifully, bringing a nice continuity and the speed of the colour mixing and associated colour bumping and chasing effects vibed well with the pace of the music.

Photo Credit: Fresh to Death

Tel: +420-571-751500 Fax: +420-571-751515 Email: info@robe.cz