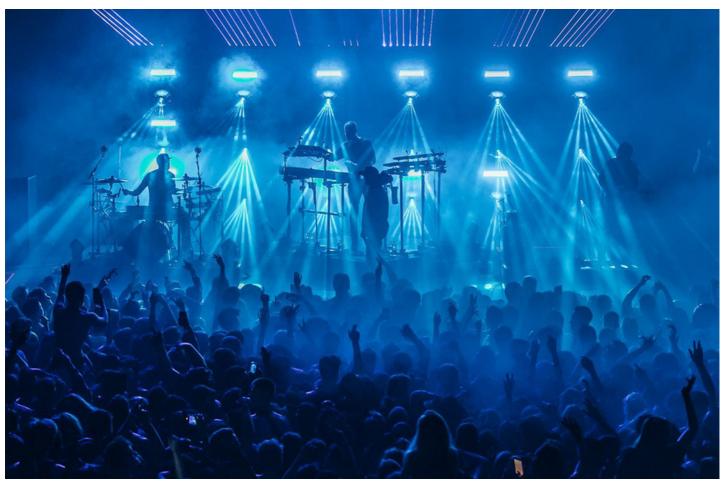

## **Products Involved**

LEDWash 300™ LEDWash 600™ Pointe®

D 'n' B producer Wilkinson completed a UK tour ahead of the launch of his new album "Hypnotic" featuring a practical and inventive floor based lighting design created by Vision Factory's Sam Tozer ... which used Robe LEDWashes and Pointes amongst other fixtures, all supplied by Colour Sound Experiment.

Eighteen Pointes were rigged in six vertical upstage towers - 3 per tower - and these were the workhorses of the rig, used for all the major effects and looks. Sam needed a flexible unit to create big, bold beam and gobo looks and one fast enough to keep pace with the freneticism of d 'n' b. He also wanted to use a source that had an excellent frost, "I chose the Pointe for its massive scope and multi-functionalism," he said.

The six LEDWash 300s were positioned on the band risers, while the six LEDWash 600s were downstage at the sides of the stage, so ideal for front lighting the singers and also for general filler on the band.

"The LEDWashes were perfect for the job," he explained. Their colours matched beautifully, bringing a nice continuity and the speed of the colour mixing and associated colour bumping and chasing effects vibed well with the pace of the music.