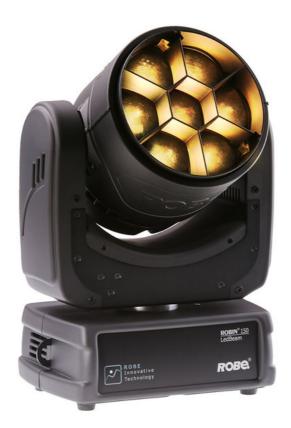

In addition to the new products, all the most popular and award-winning Robe moving lights will be featured at the show, including MegaPointe, Pointe, Tarrantula, Spiiders, the BMFL range, the theatre optimised DL series, LEDBeam 150s, ParFects, iParFects and many more.