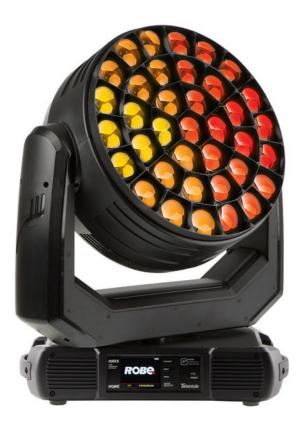

In addition to the new products, all the most popular and award-winning Robe moving lights will be featured at the show, including MegaPointe, Pointe, Tarrantula, Spiiders, the BMFL range, the theatre optimised DL series, LEDBeam 150s, ParFects, iParFects and many more.