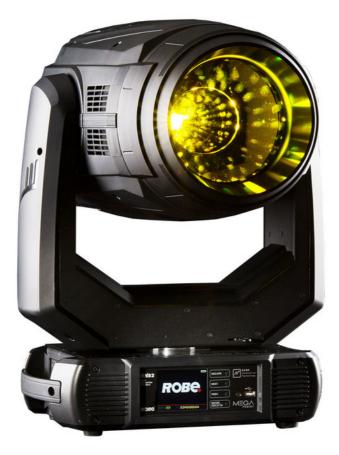

The **BMFL FollowSpot LT** is another new fixture, shown at PLASA for the first time.

It is a brighter 'Long throw' version of the standard BMFL FollowSpot, with all the same as the standard BMFL FollowSpot, however it benefits from a different reflector and optics with a tighter beam spread optimised for extra brightness over long distances.