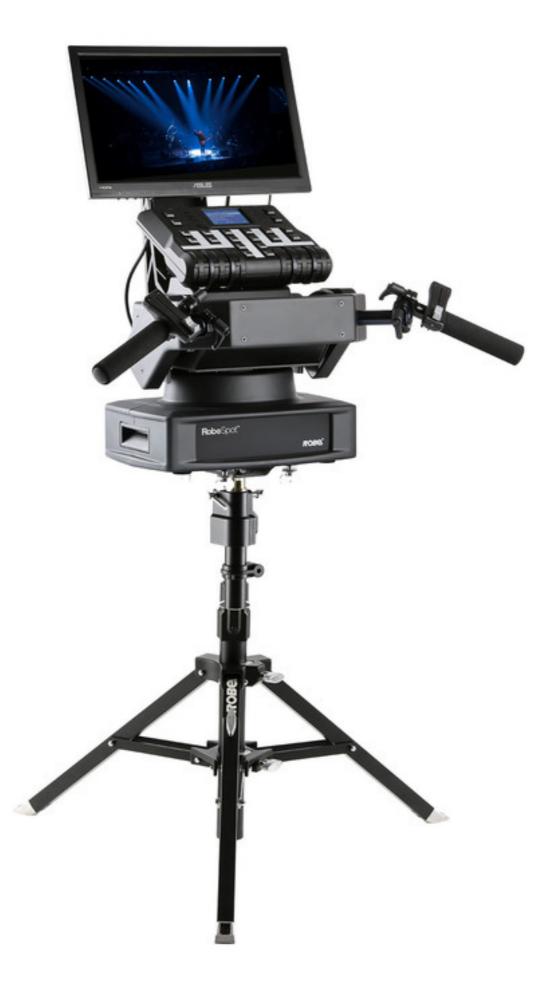

Also highlighted at the show is Robe's very successful modular **RoboSpot** remote follow spotting system, which is now available with the latest Multi Device Control (MDC) software.

RoboSpot comprises several different elements which can be used in a variety of combinations ... to control up to 12 units of Robe's newest fixtures including the BMFL range, MegaPointes, Pointes, DL7 and DL4 series luminaires.