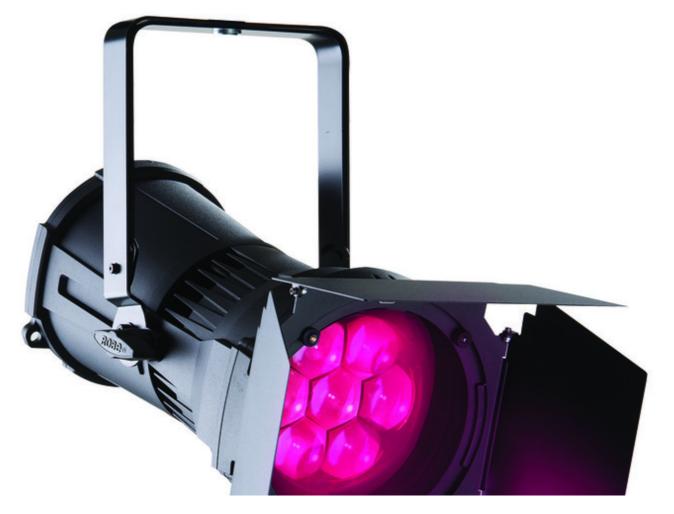

In addition to the new products, all the most popular and award-winning Robe moving lights will be featured at the show, including MegaPointe, Pointe, Tarrantula, Spiiders, the BMFL range, the theatre optimised DL series, LEDBeam 150s, ParFects, iParFects and many more.