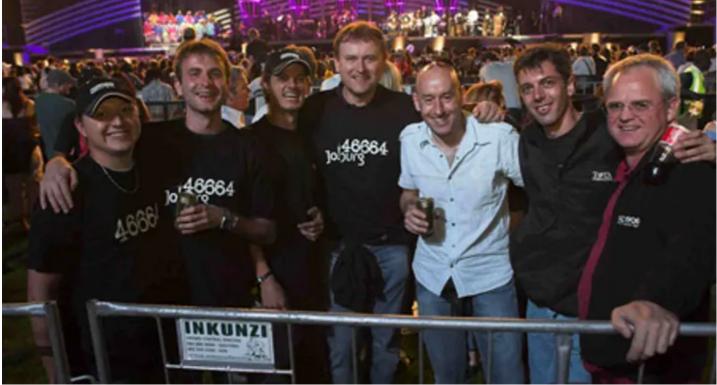

Such was the occasion that core members of the Robe team came to town to enjoy the great vibes of the concert. Service manager Ales Grivac - who was delivering DigitalSpot training workshops at DWR at this time - was joined by Robe MD Josef Valchar, international sales manager Harry von den Stemmen and John Saunders from Anolis. Together with DWR's Duncan and Sherryn Riley and all their staff they enjoyed an fabulous line up including Just Jinger, Freshly Ground, Johnny Clegg, Jamelia, Corrine Bailey Rae, Goo Goo Dolls, Razorlight, Live, Peter Gabriel and Annie Lennox.