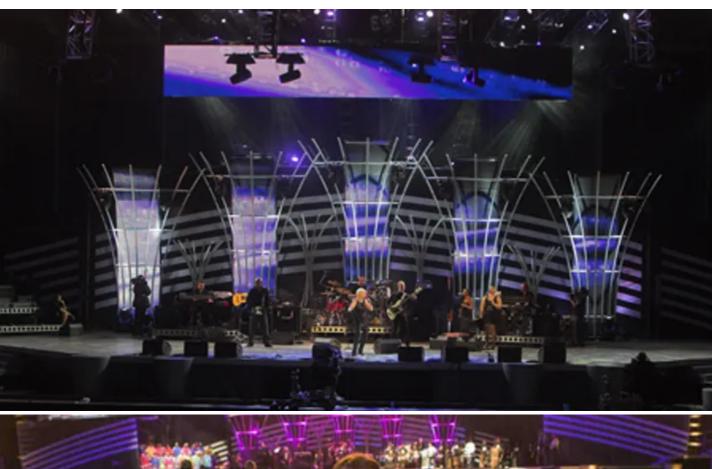

## 46664 Concert, Johannesburg

Gearhouse South Africa's new Robe ColorSpot and ColorWash 2500E ATs fixtures took centre stage in Tim Dunn's spectacular lighting, set and visuals design for the 46664 Johannesburg concert to raise AIDS awareness.

Dunn's distinctive design had a contemporary edge and strong sense of architectural form, streamlined to meet the demands of both the global TV broadcast and the live performance. Six curved end upstage/downstage orientated trusses demarked the ceiling of the roof space, with the 12 ColorSpot 2500s attached to the ends of these and used as front of stage key lighting - their extra power and punch were ideal for a stadium show of this size.

The ColorWash fixtures were distributed along the length of the trusses. The design also utilised 38 Robe ColorSpot 700E ATs and 24ColorWash 700E ATs around the rig, lighting the stage and the set. All these Robe fixtures were supplied to Gearhouse this year by Robe's South African Distributor DWR Distribution.