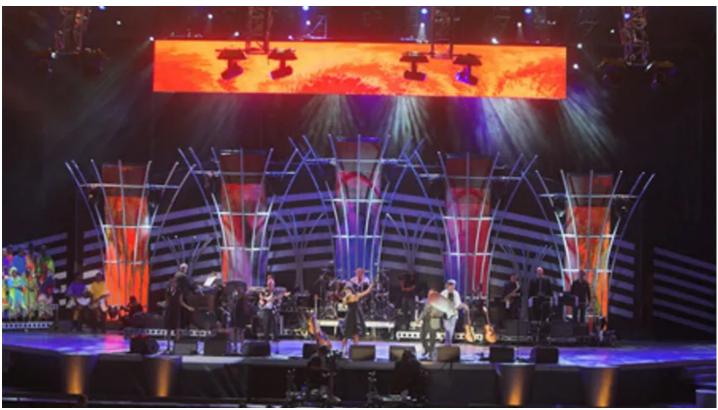

## 46664 Concert, Johannesburg

Gearhouse South Africa's new Robe ColorSpot and ColorWash 2500E ATs fixtures took centre stage in Tim Dunn's spectacular lighting, set and visuals design for the 46664 Johannesburg concert to raise AIDS awareness.

Dunn's distinctive design had a contemporary edge and strong sense of architectural form, streamlined to meet the demands of both the global TV broadcast and the live performance. Six curved end upstage/downstage orientated trusses demarked the ceiling of the roof space, with the 12 ColorSpot 2500s attached to the ends of these and used as front of stage key lighting - their extra power and punch were ideal for a stadium show of this size.

The ColorWash fixtures were distributed along the length of the trusses. The design also utilised 38 Robe ColorSpot 700E ATs and 24ColorWash 700E ATs around the rig, lighting the stage and the set. All these Robe fixtures were supplied to Gearhouse this year by Robe's South African Distributor DWR Distribution.