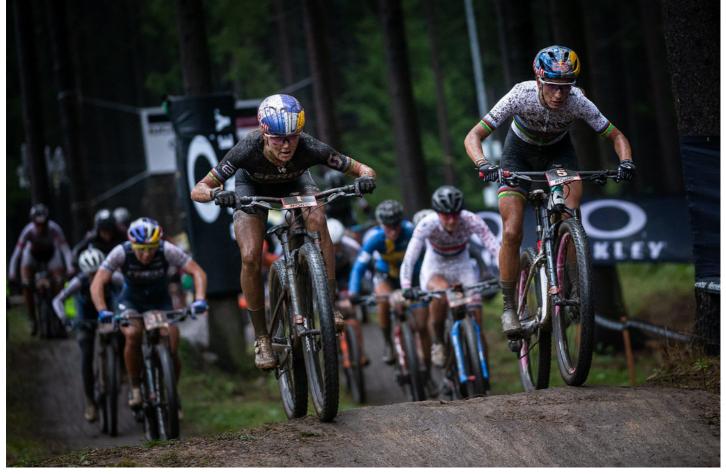

Rescheduled from May due to Covid-19, the five-day biking action-fest spanned the end of September / start of October and saw two back-to-back seat-edge World Cup races! World Cup Number 1 featured XCC (short track) and the main XCO races for men and women followed by World Cup Number 2, also with XCC and XCO races for both men & women ... all on the tough, extreme and exacting hilly woodland courses for which this location is famous!

again brought lots of positive energy and fantastic sporting skills and action to the region."

As a main partner, Robe's presence - on well-positioned banners and therefore on all the camera

streams - was highly visible on the demanding woodland tracks around the Vysocina Arena, and

especially on the tense uphill and downhill flash-points where the races are so often decided!

As most of the race trails were in the woods which were not closed to the public, some hardcore fans

rocked up - masked and socially distanced as Covid is taken extremely seriously in the Czech