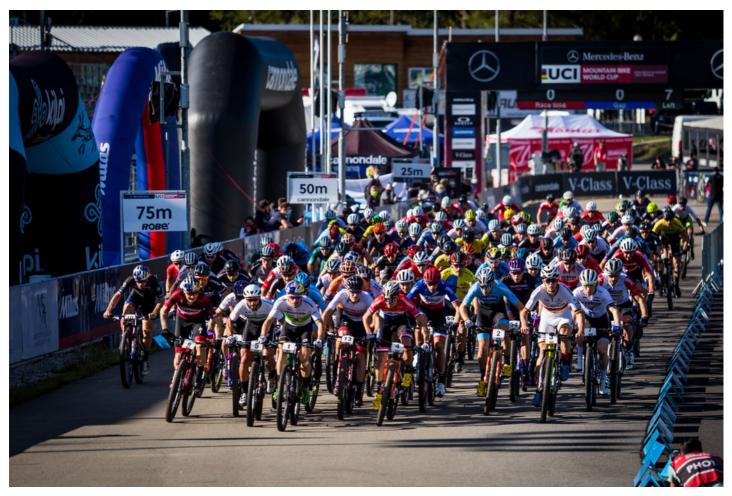

## Robe Catches the Action at 2020 MTB World Cup

Robe was the main local sponsor of the 2020 Mercedes-Benz UCI MTB (mountain bike) World Cup staged in Nové Město na Moravě, Czech Republic, and follows up the company's involvement with the 2018 event.

Rescheduled from May due to Covid-19, the five-day biking action-fest spanned the end of September / start of October and saw two back-to-back seat-edge World Cup races! World Cup Number 1 featured XCC (short track) and the main XCO races for men and women followed by World Cup Number 2, also with XCC and XCO races for both men & women ... all on the tough, extreme and exacting hilly woodland courses for which this location is famous!

Robe was extremely proud to be a part of this ground-breaking event that saw the participation of around 2000 riders and team members from all over the world, plus a limited number of media outlets present.

again brought lots of positive energy and fantastic sporting skills and action to the region."

As a main partner, Robe's presence - on well-positioned banners and therefore on all the camera

streams - was highly visible on the demanding woodland tracks around the Vysocina Arena, and

especially on the tense uphill and downhill flash-points where the races are so often decided!

As most of the race trails were in the woods which were not closed to the public, some hardcore fans

rocked up - masked and socially distanced as Covid is taken extremely seriously in the Czech