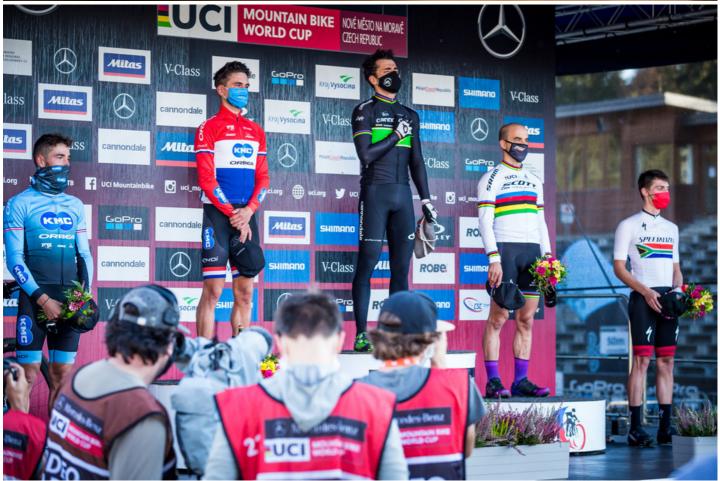

## Robe Catches the Action at 2020 MTB World Cup

Robe was the main local sponsor of the 2020 Mercedes-Benz UCI MTB (mountain bike) World Cup staged in Nové Město na Moravě, Czech Republic, and follows up the company's involvement with the 2018 event.

Rescheduled from May due to Covid-19, the five-day biking action-fest spanned the end of September / start of October and saw two back-to-back seat-edge World Cup races! World Cup Number 1 featured XCC (short track) and the main XCO races for men and women followed by World Cup Number 2, also with XCC and XCO races for both men & women ... all on the tough, extreme and exacting hilly woodland courses for which this location is famous!

Robe was extremely proud to be a part of this ground-breaking event that saw the participation of around 2000 riders and team members from all over the world, plus a limited number of media outlets present.

again brought lots of positive energy and fantastic sporting skills and action to the region."

As a main partner, Robe's presence - on well-positioned banners and therefore on all the camera

streams - was highly visible on the demanding woodland tracks around the Vysocina Arena, and