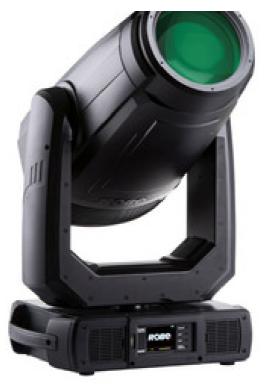

## **FORTE™**

Tel: +420-571-751500 Fax: +420-571-751515 Email: info@robe.cz

Forte means Excellence, Speciality, Strength. Our FORTE™ certainly lives up to its name! Producing a blistering 50.000 lumens of high quality performance light, combined with the ability to maintain light quality from the revolutionary TRANSFERABLE ENGINE, and packed full of specialist innovation, you have the fixture ready to lead you into the future. Read More...

### **Light source**

TE™ 1.000W White LED TRANSFERABLE ENGINE

### **Light output**

50.000 lm fixture total lumen output, Cpulse™ special flicker-free management for HD and UHD cameras, ready for 8K and 16K