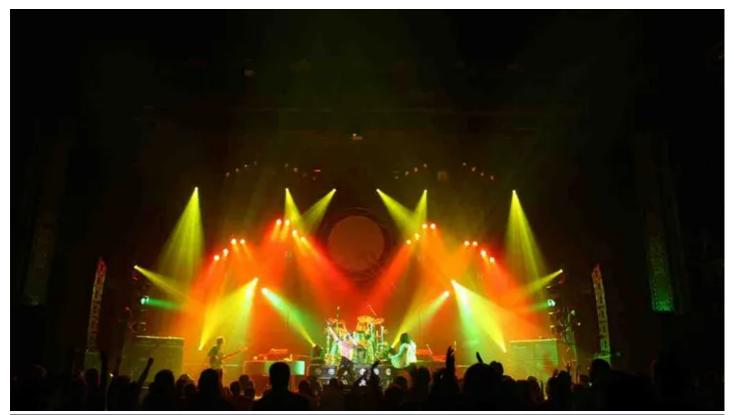

Junior specified Robe ColorSpot and ColorWash 575E AT moving light fixtures to be the workhorses of the rig, due to their compact size, weight and incredible brightness, all of which made them ideal for the venues they were visiting.

Fourteen Robe ColorSpot 575E ATs and  $10 \times Robe$  ColorWash 575E ATs were the main moving lights on stage, joined by 140 Multipars and Robe Fog 1500 FT Smoke Machines and Hazers. Junior says "Queen were all about big bold looks and massive banks of colour so the PARs were grouped together in  $5 \times 16$  lamp pods with the movers arranged around the stage and on the back truss to fill in the gaps."

Four additional towers with PARs gave the lighting some height variation, together with 4-lite blinders with scrollers and strobes. The Pods were rigged on ¼ ton motors hung off the back truss so they could move into different heights to create varying looks throughout the show. Junior states "Everyone was very happy with the whole look and feel of the production. I am especially happy with our Robe 575s - they are so reliable, and we haven't had a single problem with them yet!"