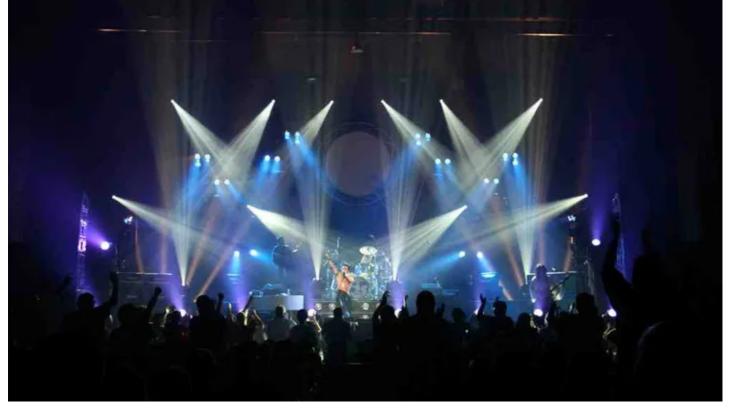

Junior specified Robe ColorSpot and ColorWash 575E AT moving light fixtures to be the workhorses of the rig, due to their compact size, weight and incredible brightness, all of which made them ideal for the venues they were visiting.

Fourteen Robe ColorSpot 575E ATs and  $10 \times Robe$  ColorWash 575E ATs were the main moving lights on stage, joined by 140 Multipars and Robe Fog 1500 FT Smoke Machines and Hazers. Junior says "Queen were all about big bold looks and massive banks of colour so the PARs were grouped together in  $5 \times 16$  lamp pods with the movers arranged around the stage and on the back truss to fill in the gaps."

Four additional towers with PARs gave the lighting some height variation, together with 4-lite blinders with scrollers and strobes. The Pods were rigged on ¼ ton motors hung off the back truss so they could move into different heights to create varying looks throughout the show. Junior states "Everyone was very happy with the whole look and feel of the production. I am especially happy with our Robe 575s - they are so reliable, and we haven't had a single problem with them yet!"