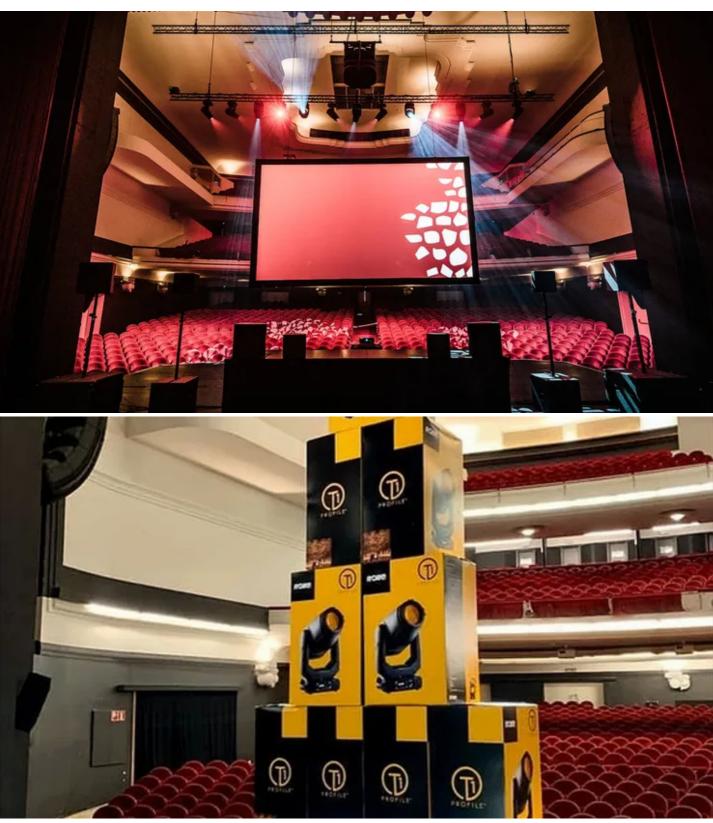

## **Products Involved**

T1 Profile™

Robe T1 Profile LED luminaires have been installed at the 1700 capacity Capitole Theatre in Ghent, Belgium, where they are deployed on the front lighting bridge for key lighting and specials, replacing the previous tungsten fixtures. The T1 Profile investment was part of a drive to update the remaining elements of the house lighting system to LED, making it better, more contemporary and more sustainable.

The T1 Profile popped up many times. He was recommended it by other professionals and as he researched the fixtures, liked what he heard, then saw them in action on site at a demo set up by Benelux distributor, Controllux.