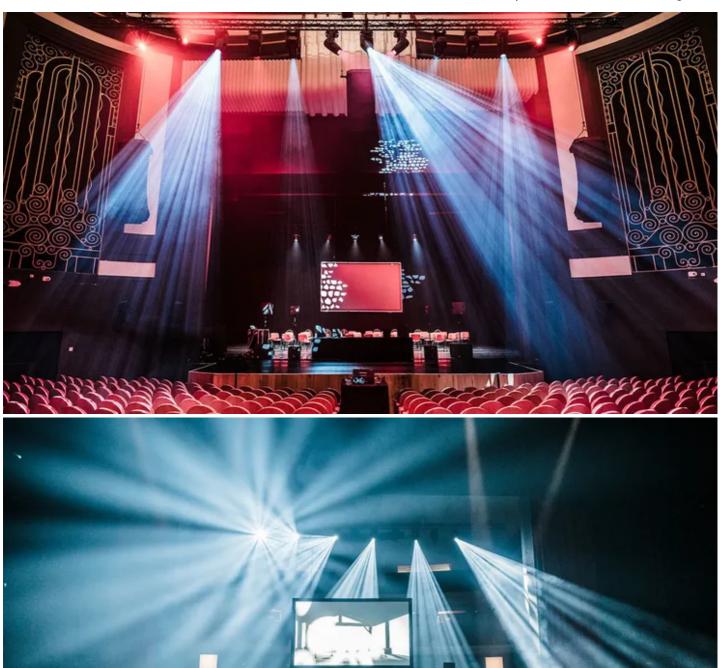

## **Products Involved**

T1 Profile™

Robe T1 Profile LED luminaires have been installed at the 1700 capacity Capitole Theatre in Ghent, Belgium, where they are deployed on the front lighting bridge for key lighting and specials, replacing the previous tungsten fixtures. The T1 Profile investment was part of a drive to update the remaining elements of the house lighting system to LED, making it better, more contemporary and more sustainable.

He is delighted with the T1 Profiles which are now used for 95% of the shows happening at the Capitole. The fixture is also "great" for producing a range of effects and ideal for when the auditorium is being used for parties and other events. Recently for Bose, the T1 Profiles were used to create light pathways and backgrounds.