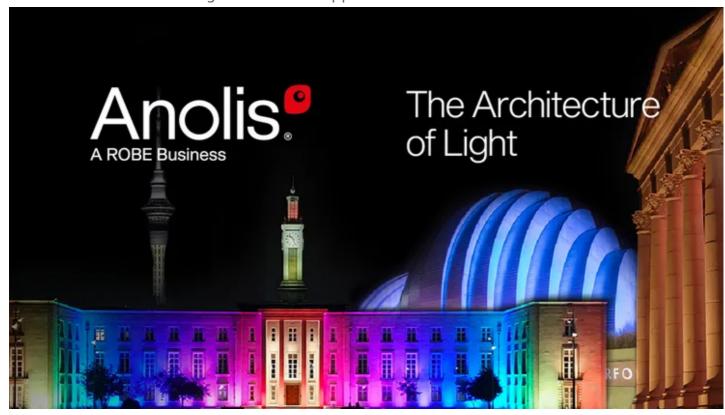

## **Anolis Reveals New Brand Identity**

Leading LED and architectural lighting brand Anolis – a Robe business – launches a crisp new brand identity including stylish visuals and optimised website ahead of the release of its exciting new Calumma range of products.

The new brand identity is designed by creative agency KHS and is led by a new logo. The original chameleon is retained as a fine detail in the form of a stylised eye in the upper right hand corner.

The new ident is visible throughout the new product catalogue, and is tailored to the creativity of architectural lighting design. Swiss Style has been applied with typically clean fonts and a pure grid layout with simplified icons for more emphasis.

Architecture – the art and science of designing buildings and other physical structures – is supported via each chapter title and the main ideas behind each product.

Together with a set of fully redesigned core products and the new Calumma range, the new branding will help take Anolis to the next level of lighting for any built environment project.