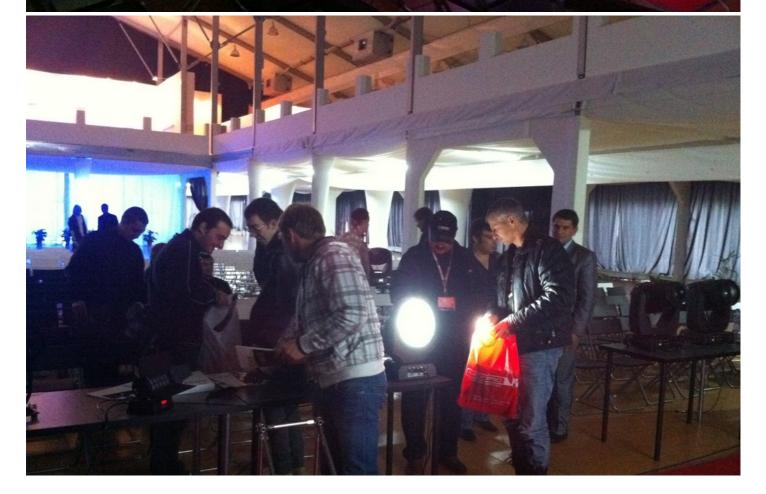

A separate area of the exhibition hall - which proved an ideal location - was utilised for the presentation of the Roadshow, that was led by Robe's Petr Vanek from technical service and Boris Krylov. The demos were open to exhibition visitors, distributors and their guests, who were invited through a combination of Robe's local partners, the press and via the Internet.

The Roadshow event ran for all 3 days of the exhibition with 8 scheduled general demos plus a number of private demos for certain clients and interested parties. In excess of 100 people participated including lighting and visual designers, programmers, rental and installation companies, venue technical managers representing a myriad of industry sectors including live concerts and events, TV and theatre. Visitors came from more distant regions like the Ukraine and Azerbaijan as well as from Russia and the CIS, such was the level of interest.