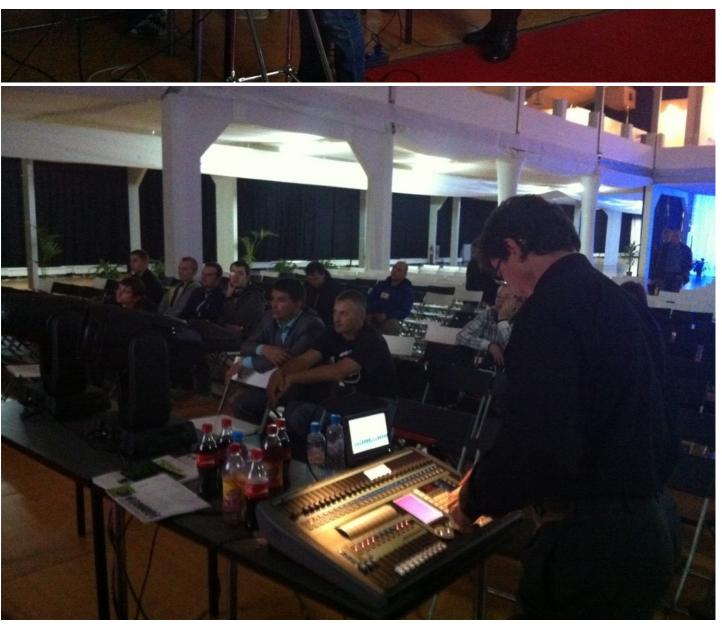

A separate area of the exhibition hall - which proved an ideal location - was utilised for the presentation of the Roadshow, that was led by Robe's Petr Vanek from technical service and Boris Krylov. The demos were open to exhibition visitors, distributors and their guests, who were invited through a combination of Robe's local partners, the press and via the Internet.

The Roadshow event ran for all 3 days of the exhibition with 8 scheduled general demos plus a number of private demos for certain clients and interested parties. In excess of 100 people participated including lighting and visual designers, programmers, rental and installation companies, venue technical managers representing a myriad of industry sectors including live concerts and events, TV and theatre. Visitors came from more distant regions like the Ukraine and Azerbaijan as well as from Russia and the CIS, such was the level of interest.