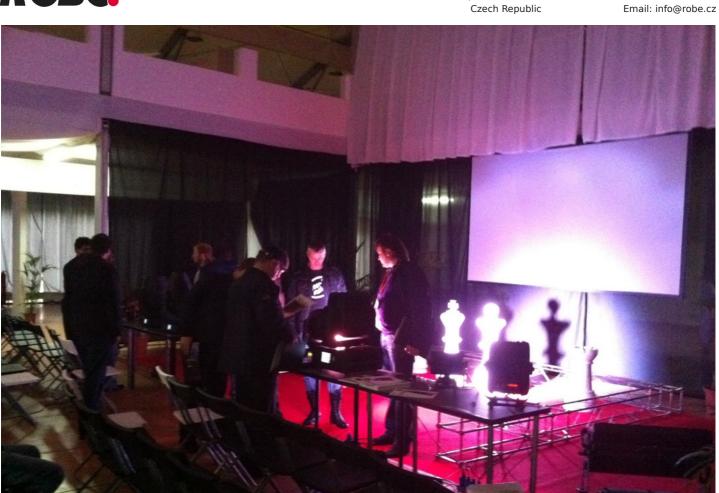

A separate area of the exhibition hall - which proved an ideal location - was utilised for the presentation of the Roadshow, that was led by Robe's Petr Vanek from technical service and Boris Krylov. The demos were open to exhibition visitors, distributors and their guests, who were invited through a combination of Robe's local partners, the press and via the Internet.

The Roadshow event ran for all 3 days of the exhibition with 8 scheduled general demos plus a number of private demos for certain clients and interested parties. In excess of 100 people participated including lighting and visual designers, programmers, rental and installation companies, venue technical managers representing a myriad of industry sectors including live concerts and events, TV and theatre. Visitors came from more distant regions like the Ukraine and Azerbaijan as well as from Russia and the CIS, such was the level of interest.