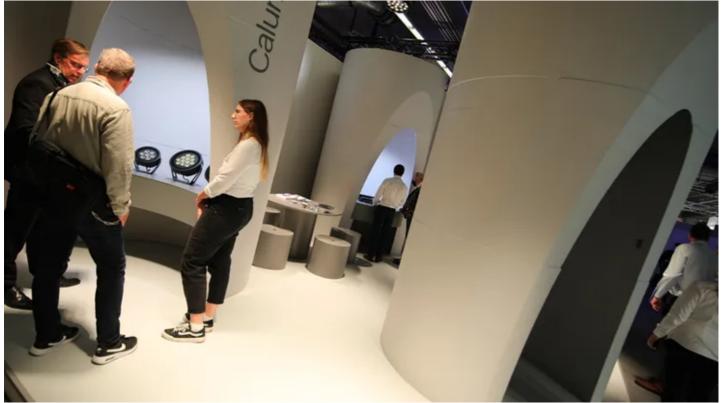

Reflecting the stylish and contemporary look, an elegant new open-plan Anolis exhibition stand design based on clean modernist lines offered three elegant cylindrical shaped presentation areas, each showcasing one of Anolis' newest product lines - Ambiane, Eminere and the just-launched Calumma.

Of the three Anolis proudly 'made in Europe' product lines highlighted, Calumma proved the star of the show attracting much attention.

The Calumma range currently offers five different fixtures utilising high efficacy LEDs with multichip and single chip options as RGBA, RGBW, tuneable white, pure white and customizable, together with an extensive range of symmetric, bi-symmetric, and asymmetric optics for full flexibility.

He observed that while the show was smaller than in previous (pre-Covid) years, he felt it was a great place for Anolis to be, with many people taking the time to locate the booth and explore the products. The 'pod' stand design also received many positive comments.