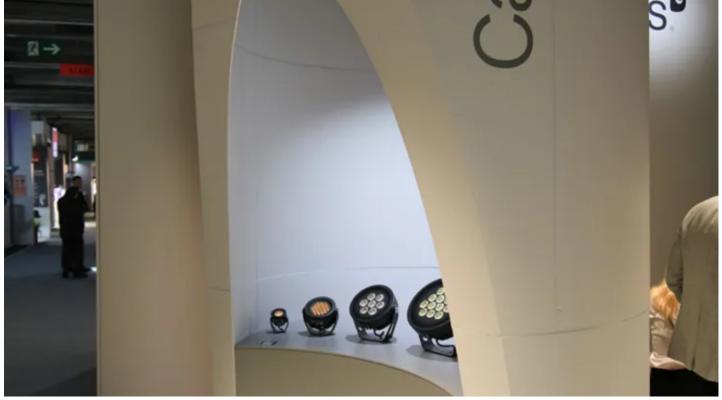

Reflecting the stylish and contemporary look, an elegant new open-plan Anolis exhibition stand design based on clean modernist lines offered three elegant cylindrical shaped presentation areas, each showcasing one of Anolis' newest product lines - Ambiane, Eminere and the just-launched Calumma.

Of the three Anolis proudly 'made in Europe' product lines highlighted, Calumma proved the star of the show attracting much attention.

The Calumma range currently offers five different fixtures utilising high efficacy LEDs with multichip and single chip options as RGBA, RGBW, tuneable white, pure white and customizable, together with an extensive range of symmetric, bi-symmetric, and asymmetric optics for full flexibility.