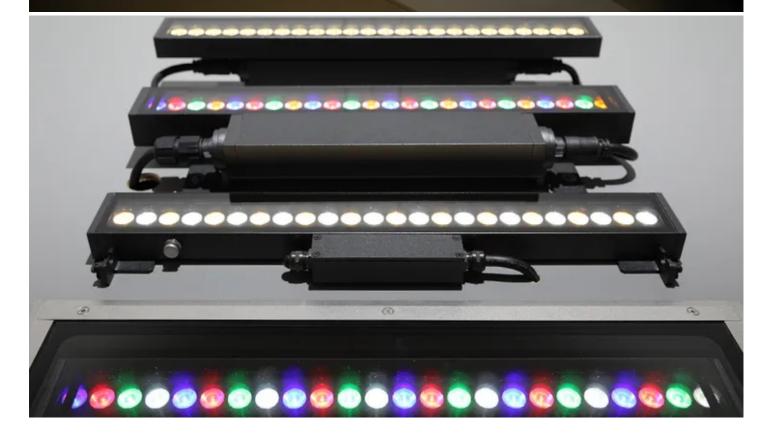

The new Anolis Ambiane SP was also shown for the first time - an interior downlight featuring all the technology in the other - larger - Ambiane fixtures, built into a neat and compact package. It offers tungsten dimming emulation and tuneable white, pure white and customizable RGBW options, and the homogenous light engine utilises Anolis's power balancing technology with 18-bit dimming for a powerful High CRI and excellent colour performance. Other bonuses include +/- green balance settings for studio and camera applications!