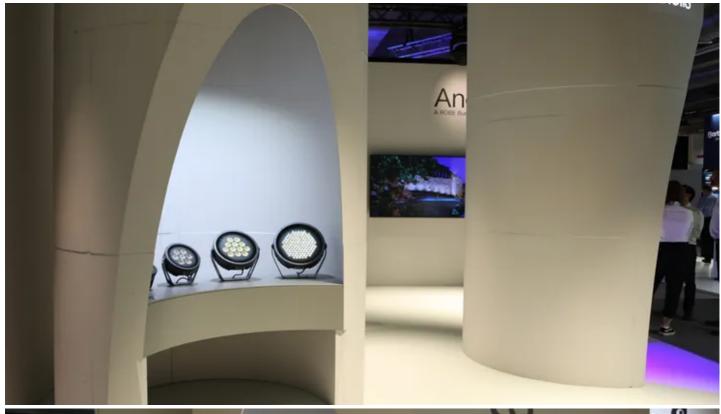

Of the three Anolis proudly 'made in Europe' product lines highlighted, Calumma proved the star of the show attracting much attention.

The Calumma range currently offers five different fixtures utilising high efficacy LEDs with multichip and single chip options as RGBA, RGBW, tuneable white, pure white and customizable, together with an extensive range of symmetric, bi-symmetric, and asymmetric optics for full flexibility.

The class leading efficiency, vibration certification, accessories, and robust marine grade finish options "make Calumma ideal for all types of professional installation," stated Ashley.

ROBE lighting s .r. o., Hazovice 2090 75661 Roznov pod Radhostem Czech Republic Tel: +420-571-751500 Fax: +420-571-751515 Email: info@robe.cz

A fixture like the medium-sized Calumma M SC creates a powerful and beautiful light output perfect for spot, accent or flood lighting with a durable housing built to withstand any exterior conditions.