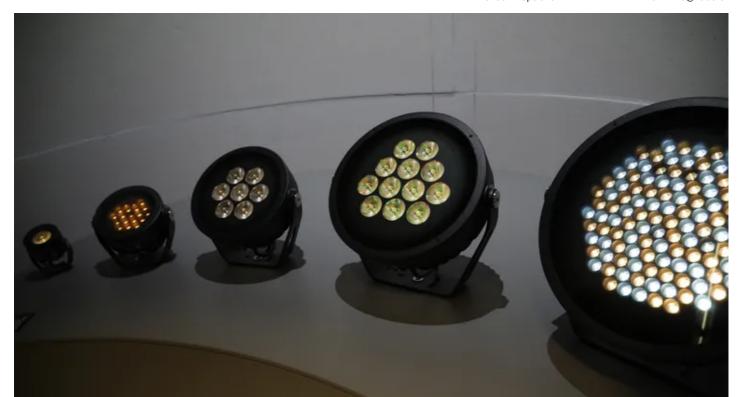

Of the three Anolis proudly 'made in Europe' product lines highlighted, Calumma proved the star of the show attracting much attention.

The Calumma range currently offers five different fixtures utilising high efficacy LEDs with multichip and single chip options as RGBA, RGBW, tuneable white, pure white and customizable, together with an extensive range of symmetric, bi-symmetric, and asymmetric optics for full flexibility.

The class leading efficiency, vibration certification, accessories, and robust marine grade finish options "make Calumma ideal for all types of professional installation," stated Ashley.

ROBE lighting s .r. o., Hazovice 2090 75661 Roznov pod Radhostem Czech Republic Tel: +420-571-751500 Fax: +420-571-751515 Email: info@robe.cz

A fixture like the medium-sized Calumma M SC creates a powerful and beautiful light output perfect for spot, accent or flood lighting with a durable housing built to withstand any exterior conditions.