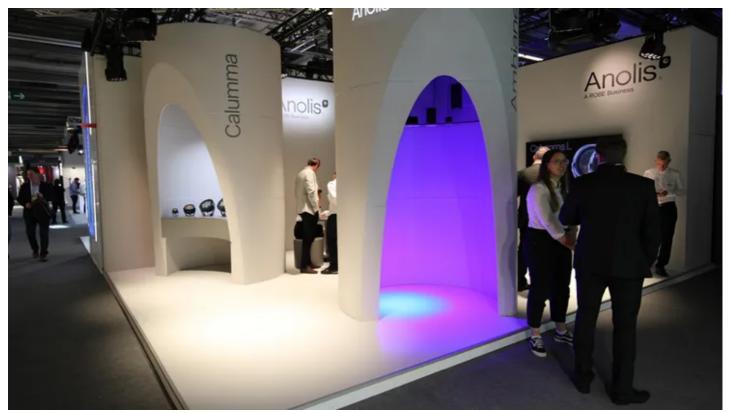

Reflecting the stylish and contemporary look, an elegant new open-plan Anolis exhibition stand design based on clean modernist lines offered three elegant cylindrical shaped presentation areas, each showcasing one of Anolis' newest product lines - Ambiane, Eminere and the just-launched Calumma.

Of the three Anolis proudly 'made in Europe' product lines highlighted, Calumma proved the star of the show attracting much attention.

The Calumma range currently offers five different fixtures utilising high efficacy LEDs with multichip and single chip options as RGBA, RGBW, tuneable white, pure white and customizable, together with an extensive range of symmetric, bi-symmetric, and asymmetric optics for full flexibility.

He observed that while the show was smaller than in previous (pre-Covid) years, he felt it was a great place for Anolis to be, with many people taking the time to locate the booth and explore the products. The 'pod' stand design also received many positive comments.