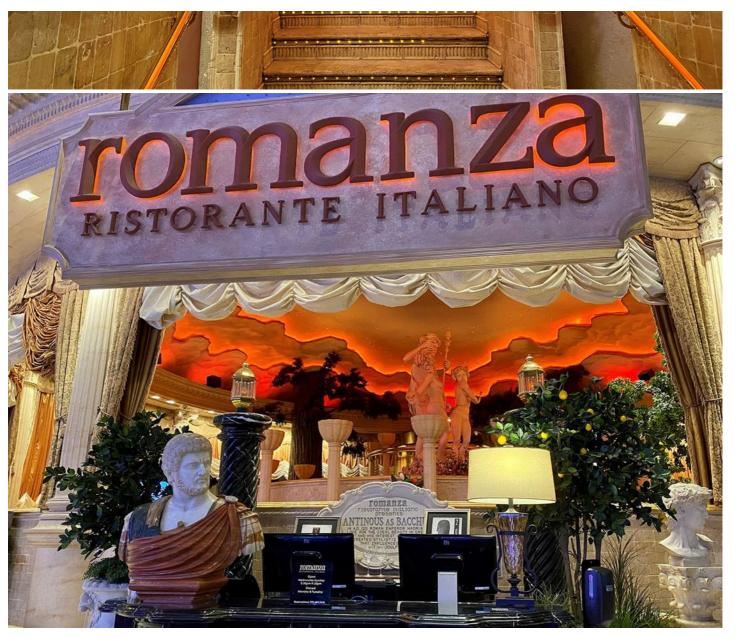

## **Anolis Helps Spread Romanza in Reno**

The unique ambience, smells, tastes and cultural whiffs of traditional Italy and its beautiful Tuscany region can be exquisitely sampled by lucky diners delving into the fine cuisine offered at the Romanza restaurant in Reno, Nevada, USA.

Part of the exclusive Peppermill Resort Hotel & Spa property, the whole Romanza eating experience is now newly intensified with an Anolis interior architectural LED lighting installation that has brought extra life and vibrance to this favorite foodie hot spot.

ROBe<sup>®</sup>

Tel: +420-571-751500 Fax: +420-571-751515 Email: info@robe.cz

top plinth of a series of 'stone' Corinthian columns encircling the wider room.

An additional 12 x ArcSource 4MC luminaires rigged on the ring are focused on three ornate Romanesque statues that form a striking centerpiece in the main area.

Everyone else is also delighted including the owners who appreciate the spectacular difference, and the public reaction has been similarly enthusiastic. The unparalleled impression of "Roman opulence" at Romanza is boosted and carefully choreographed to classic Italian music.