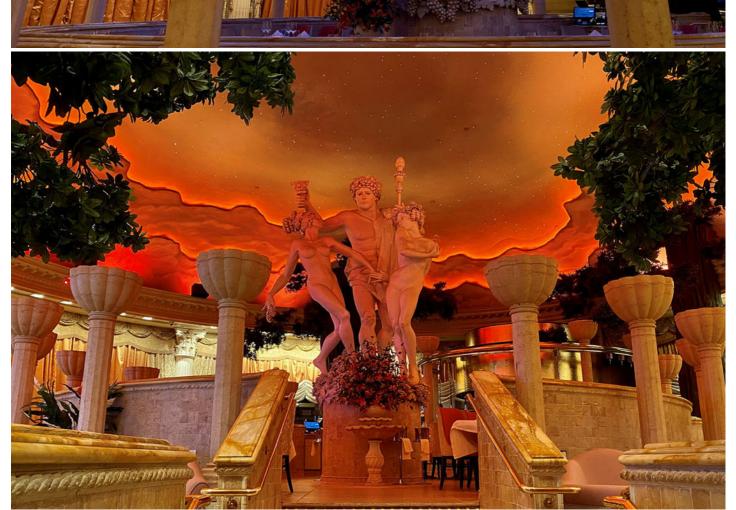

## **Anolis Helps Spread Romanza in Reno**

The unique ambience, smells, tastes and cultural whiffs of traditional Italy and its beautiful Tuscany region can be exquisitely sampled by lucky diners delving into the fine cuisine offered at the Romanza restaurant in Reno, Nevada, USA.

Part of the exclusive Peppermill Resort Hotel & Spa property, the whole Romanza eating experience is now newly intensified with an Anolis interior architectural LED lighting installation that has brought extra life and vibrance to this favorite foodie hot spot.

The Anolis fixtures replace an older lighting scheme that highlighted Romanza's famous "enchanted" domed roof plus other key scenic elements, due for replacement with a more contemporary, more effective and - importantly - more sustainable version.

The interior of the dome is now illuminated by 52 x ArcSource 4MC (RGBW) luminaires which are ensconced in a series of 13 scenic torches that are part of a curved 'wall' running around the main restaurant space.

These ArcSources are working in conjunction with 20 x Eminere floods fitted with 35 x 70-degree wide angle lenses. All are attached to a structural ring a few feet below the ceiling that also supports the

ROBe<sup>®</sup>

Tel: +420-571-751500 Fax: +420-571-751515 Email: info@robe.cz

top plinth of a series of 'stone' Corinthian columns encircling the wider room.

An additional 12 x ArcSource 4MC luminaires rigged on the ring are focused on three ornate Romanesque statues that form a striking centerpiece in the main area.

The dome ceiling also now has its clouds outlined subtly with new LED tape and retains its signature twinkling fiber optic stars highlighted by an attractive fresh setting with the new lighting.

John was keen to use the Eminere luminaires as they are a new generation Anolis product which can be run in individual pixel mode for additional creative latitude.