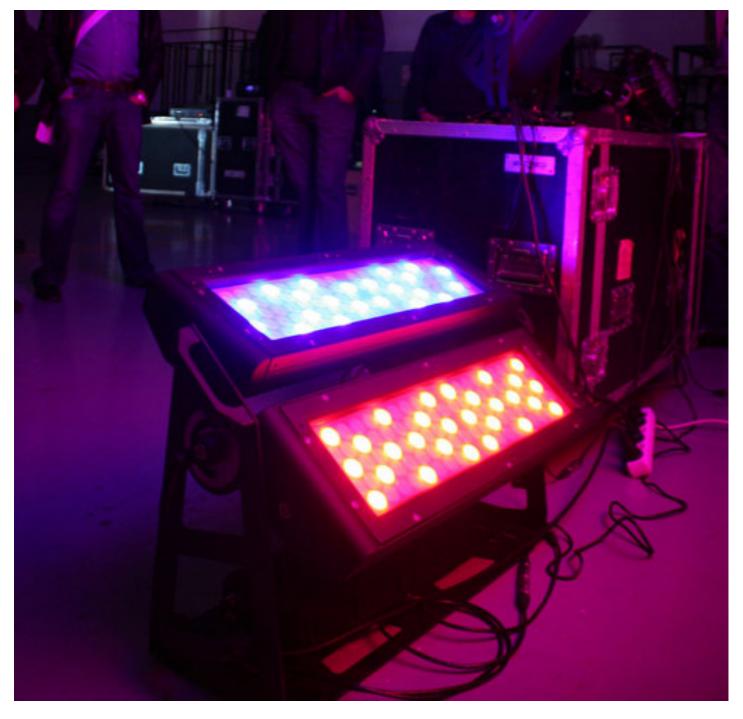

The Roadshow included a detailed look at the latest launched products, including the ROBIN 600 LED Wash and the ROBIN 600 Series Spot, Wash & Beam, along with the ROBIN 300 Series Plasma Spot and Wash, the CitySkape 48 and 96 LED wash units and the CitySkape Xtreme.

The fixtures all attracted a lot of interest, with the ROBIN 600 Spot and Beam in particular ... and of course, the fabulous LEDWash 600, which WOWS the crowds wherever it goes!

The LEDWash 600 features making an impression were its size, weight, power and excellent smooth, even colour mixing.