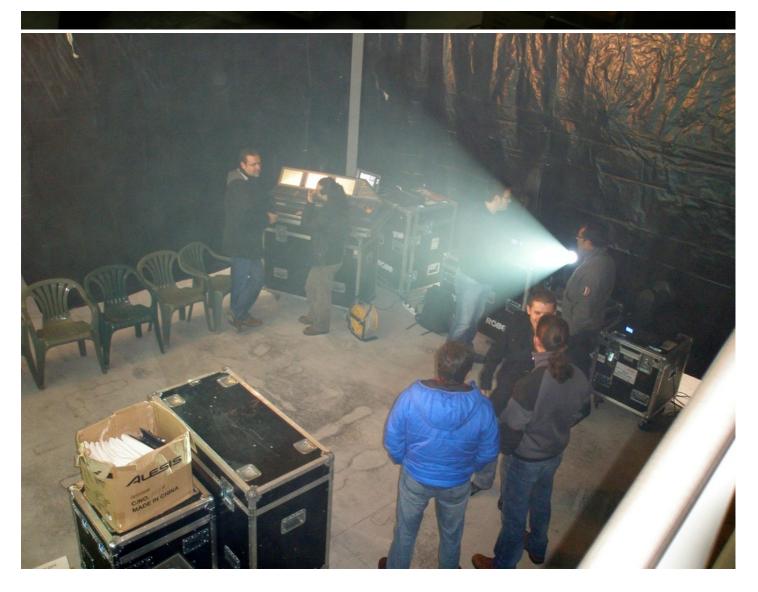

The Barcelona event was staged at the warehouses of leading Catalonian rental company Albadalejo, who are themselves poised to confirm a new order for 30 ROBIN LEDWash 600s. There was a general 'walk-through' of all the fixtures led by Robe's Ingo Dombrowski, Key Account Manager for Europe. In Galicia, the Roadshow was held at rental company Esmuli, which is run by colourful local entrepreneur Lito. Esmuli already owns over 100 Robe moving lights and their staff and technicians were able to answer any queries with hands-on experience from visitors about the reliability of Robe and how the lights handle as workhorse rental items.