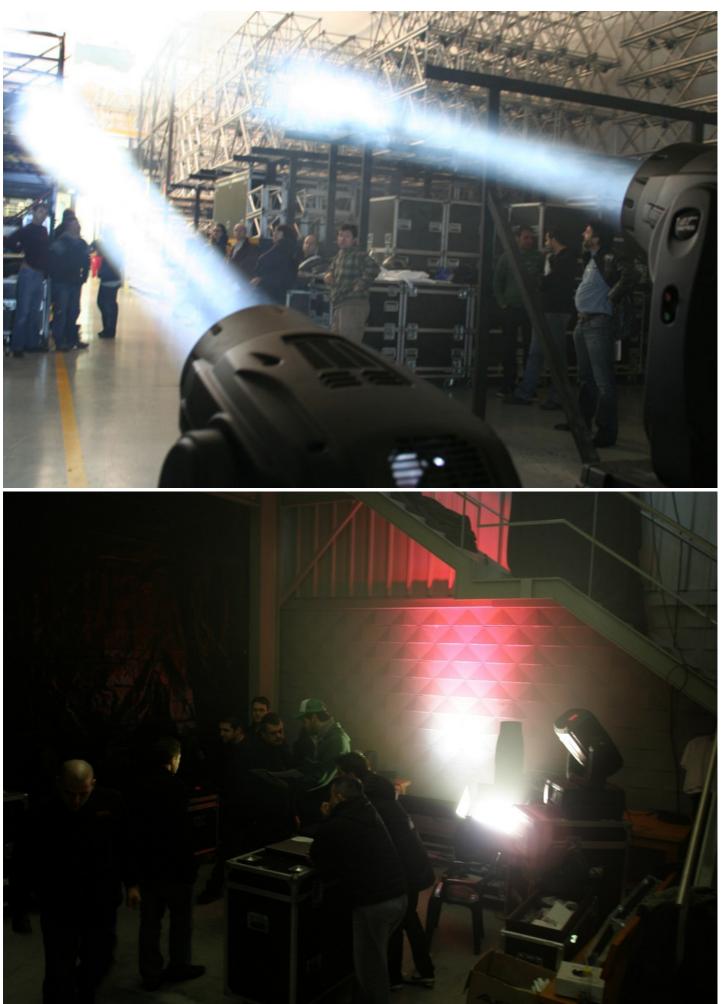

The Barcelona event was staged at the warehouses of leading Catalonian rental company Albadalejo, who are themselves poised to confirm a new order for 30 ROBIN LEDWash 600s. There was a general 'walk-through' of all the fixtures led by Robe's Ingo Dombrowski, Key Account Manager for Europe. In Galicia, the Roadshow was held at rental company Esmuli, which is run by colourful local entrepreneur Lito. Esmuli already owns over 100 Robe moving lights and their staff and technicians were able to answer any queries with hands-on experience from visitors about the reliability of Robe and how the lights handle as workhorse rental items.

The fixtures all attracted a lot of interest, with the ROBIN 600 Spot and Beam in particular ... and of course, the fabulous LEDWash 600, which WOWS the crowds wherever it goes!

The LEDWash 600 features making an impression were its size, weight, power and excellent smooth, even colour mixing.