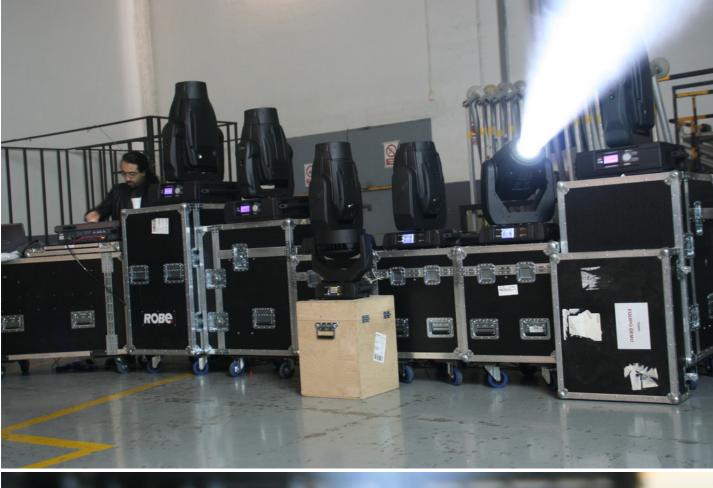

The Barcelona event was staged at the warehouses of leading Catalonian rental company Albadalejo, who are themselves poised to confirm a new order for 30 ROBIN LEDWash 600s. There was a general 'walk-through' of all the fixtures led by Robe's Ingo Dombrowski, Key Account Manager for Europe. In Galicia, the Roadshow was held at rental company Esmuli, which is run by colourful local entrepreneur Lito. Esmuli already owns over 100 Robe moving lights and their staff and technicians were able to answer any queries with hands-on experience from visitors about the reliability of Robe and how the lights handle as workhorse rental items.