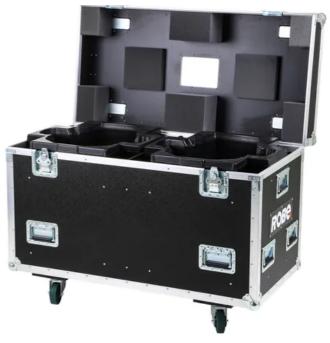

## **Dual Top Loader Case iPointe®**

This Dual Top Loader Case provides full protection two units of iPointe<sup>®</sup>. It was built to endure the rigors of the touring and rental market. The case is manufactured from highquality, water repellent 9 mm thick plywood. The features include durable construction, consisting of ball corners, strong metal handles and roller castors on the base to enable easy roll-on and roll-out.