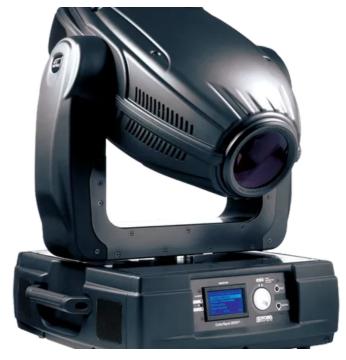

## **ColorSpot 1200E AT Profile™**

The inbuilt framing shutters enable the fixture to be used like any standard profile discharge lightsource, when very precise framing and pin-pointing of objects and areas onstage is required. This will be of great interest for theatical applications and TV productions.

For full flexibility, the framing shutter module uses 4 rotating blades, and the final framed image can also be rotated.

All other features and functions are similar to the standard ColorSpot 1200E ATTM, with 1 x rotating gobo wheel, 1 x frost effect and iris, 1 x colour wheel and variable CMY and CTO.