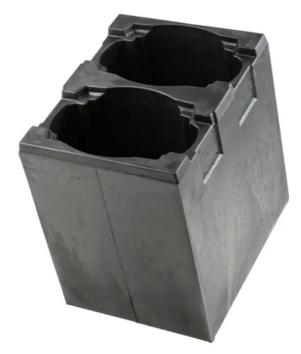

## Dual Foam Shell MegaPointe<sup>®</sup> -Vertical

The Dual Foam Shell MegaPointe® - Vertical is produced to satisfy demand on safety transport of two MegaPointe® units. The product is made from polyurethane foam and is characterized by high strenght, low weight, quality fabrication and perfect design. Suitable for building into customer cases.