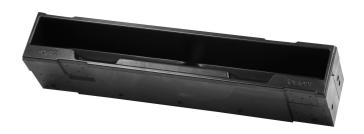

75661 Roznov pod Radhostem

Tel: +420-571-751500 Fax: +420-571-751515 Email: info@robe.cz

The Tetra2 Foam Shell is produced to satisfy demand on safety transport of the Tetra2™. The product is made from polyurethane foam and is characterized by high strenght, low weight, quality fabrication and perfect design. Suitable for building into customer cases.

## **Exterior dimensions**

• 1055 x 190 x 230 mm (41.5" x 7.5" x 9.1")