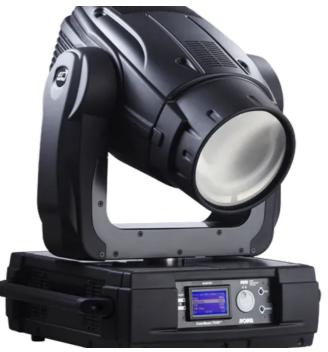

## ColorBeam 700E AT™

The ColorBeam 700E AT is a special beam effect offering a tight, punchy, powerful beam with an angle ranging from 1.5 - 6.5 degrees for additional flexibility.

The 7 rotating and 9 static gobos - all using Robe's amazing "SLOT&LOCK" system - when combined with the prism, offer the possibility of creating stunning, abstract aerial effects. This further enhances the ColorBeam 700 as a tool for those with fertile imaginations!

As is standard with all Robe's other 700 Series fixtures - other features include an ultra-smooth colour mixing system plus CTO, and a colour wheel with 7 "SLOT&LOCK" options.