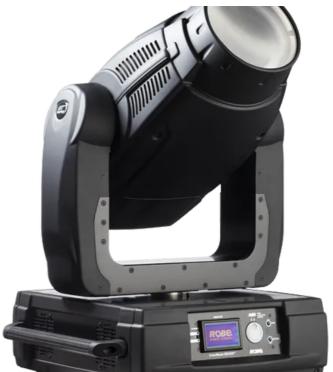

## ColorBeam 2500E AT™

A brand new ColorBeam 2500E AT is the most powerful moving head coming from Robe. ColorBeam 2500E AT delivers extremely bright, strong and punchy beam light output. This product is dedicated to the largest applications where extremely powerfull beameffect fixtures are required. On board Multistep zoom provides optional beam size from 6.5 - 10 degrees. Rotating gobos and Rotating prism create beautiful mid-air effetcs. ColorBeam 2500E AT provides full CMY/CTO and variable frost for creating nice washlight effects.