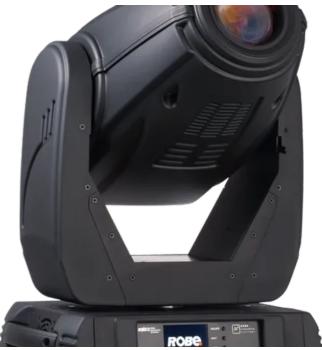

## **ROBIN® 300E Spot**

Onboard is a package of specially designed modular features including a large 10° - 40° zoom, CMY+CTO, static and rotating gobo wheels, colour wheel, frost, iris and many more.

ROBIN<sup>®</sup> 300E Spot light is a neat, punchy profile fixture with superior functions such as a large linear zoom and dynamic hot-spot control, ideal for a wide range of applications.

A full package of rotating and static gobos plus full CMY+CTO and colour wheels give a standard base for any show. Advanced features like variable frost, linear iris, rotating prism and speedy mechanical shutters provide subtle and detailed in-tuning.