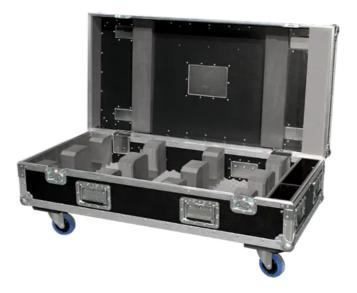

## **Dual Top Loader Case CycFX 4**<sup>™</sup>

This Dual Top Loader Case provides full protection two ROBIN CycFX 4. It was built to endure the rigors of the touring and rental market. The case is manufactured from highquality, water repellent 7 mm thick plywood. The features include durable construction, consisting of ball corners, strong metal handles and roller castors on the base to enable easy roll-on and roll-out.

## **Exterior dimensions**

• 1200 x 335 x 390 mm (47.2" x 13.2" x 15.4")