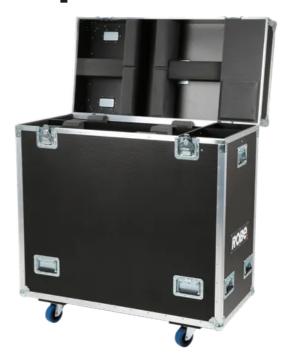

## **Dual Top Loader Case pixelPATT™**

This Dual Top Loader Case provides full protection two pixelPATT™ units. It was built to endure the rigors of touring and rental market. The case is manufactured from high-quality, water repellent 7 mm thick plywood. The features include durable construction, consisting of ball corners, strong metal handles and roller castors on the base to enable easy roll-on and roll-out.