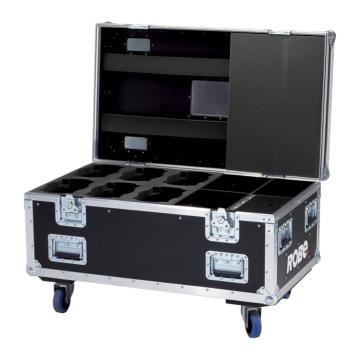

## Six-Pack Top Loader Case LEDBeam 100™

This case can fit six units of ROBIN 100 LEDBeam and offers another four compartments for accessories. It is constructed from high-quality, water repellent 9 mm thick plywood. It has a black finish exterior and features aluminium protected edges and tough steel corners. This case is equipped with four metal recessed wheels for easy transport.

## **Exterior dimensions**

• 1000 x 600 x 580 mm (39.4" x 23.6" x 22.8")