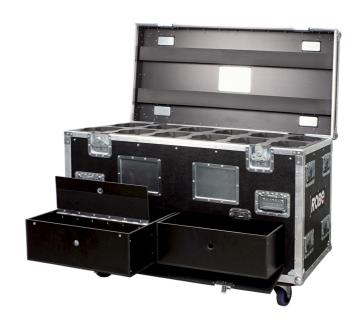

Tel: +420-571-751500 Fax: +420-571-751515 Email: info@robe.cz

This Twelve-Pack Top Loader Case provides full protection for twelve ROBIN 100 LEDBeam units. It was built to endure the rigors and demands of touring and rental markets. It features two big shelves for accessories and one special padded space for diffusion filters. The case is manufactured from high-quality, water repellent 9 mm thick plywood, and has a very durable construction with ball corners, strong metal handles and roller castors for easy pushing.