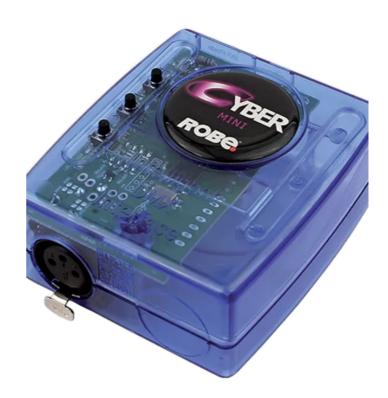

The Cyber Mini is the perfect product for small applications with less than 60 DMX channels. It offers a standalone memory with a maximum of 40 steps (60 channels) as well as 6 (4 + next/previous) ports for dry contacts triggering.

## **Main features**

- 60 DMX channels
- mini USB connector
- port triggering
- Supported software: Easy Stand Alone