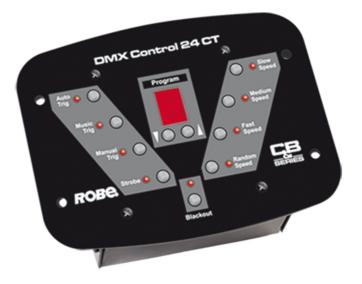

# DMX Control 24 CT<sup>™</sup>

The DMX Control 24 CT is a compact DMX controller with 24 DMX control channels. The built-in microphone and audio input connector allows the program to be perfectly triggered to the beat of the music.

### **Control and programming**

- Number of control channels: 24
- Up to 4 projectors each of max. 6 channels can be individually controlled
- Slow, medium, fast and random speeds of Pan and Tilt movements
- Manual strobe and black-out control
- Audio, Manual and Auto trigger
- 3 pin XLR output
- Sound input: ¼″ mono jack
- Built in programs for ClubScan 150/250 CT, ClubRoller 150/250 CT, ClubSpot 150 CT, ClubSpot 160 CT