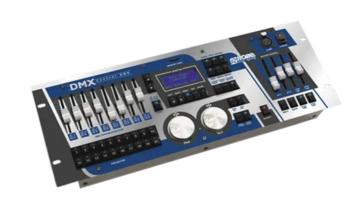

Tel: +420-571-751500 Fax: +420-571-751515 Email: info@robe.cz

ROBE®

The DMX Control 480 controls up to 20 projectors with a maximum of 24 DMX channels each. The range of 750 scenes, 255 programs with 50 scenes each and 100 records with 50 program combinations offers an incredible flexibility when creating shows. The timing function in each program enables precise control and coordination with the music.The DMX Control 480 enables also the remote configuration of some Robe projectors. 32MB Multi Media Card allows saving created shows. The DMX Control 480 is suitable for all range of CT, LT and AT series (only fixtures with 24 DMX channels maximum).

#### **Control and programming**

- Realtime control of Moving heads and Scanners
- Total 480 channels, 2 DMX Outputs
- Control 20 projectors up to 24 channels each
- 20 Fixture Groups
- 750 Programmable Scenes
- 255 Programs with max. 50 steps
- 100 Records with max. 50 steps
- 20 Programmable Chasers with adjustable speed
- 100 Projectors in Library (50 Projectors are user definable)
- 16 bit precision control of PAN and TILT movement
- LCD backlight display with adjustable contrast and backlight
- Sliders for direct control of light intensity during running scenes, programs and records
- Parallel running 2 scenes, programs and records
- Continually adjustable Step time and Fade time
- Macro functions Color and Gobo values can be assigned to the buttons
- User definable system default settings
- 2 encoder Wheels for smooth control of PAN and TILT movement
- Microphone music control facility
- Remote configuration, control and programming of projectors
- Security Code protection
- Desk Lamp socket
- 32 MB Multi Media Card which allows saving recorded scenes, programs and records. MM Card contains 60 banks, possibility to save 750x60 scenes, 255x60 programs, 100x60 records